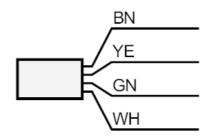

Cable: 2 m, silicone; Maximum cable length: 100 m; 4 x 0.5 mm<sup>2</sup>

#### Connection

Core colors:

 BK =
 black

 BN =
 brown

 BU =
 blue

 WH =
 white