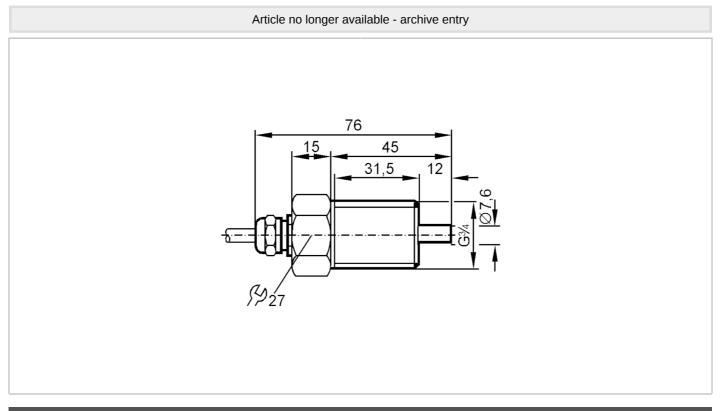

#### Flow sensor for connection to an evaluation unit

STR34ZBB

| Liquids               |     |                                 |
|-----------------------|-----|---------------------------------|
| Response time         | [s] | 110                             |
| Gases                 |     |                                 |
| Response time         | [s] | 110                             |
| Operating conditions  |     |                                 |
| Protection            |     | IP 67                           |
| Mechanical data       |     |                                 |
| Housing               |     | Threaded type                   |
| Material              |     | stainless steel (1.4571/316Ti ) |
| Process connection    |     | G 3/4 external thread           |
| Remarks               |     |                                 |
| Pack quantity         |     | 1 pcs.                          |
| Electrical connection |     |                                 |