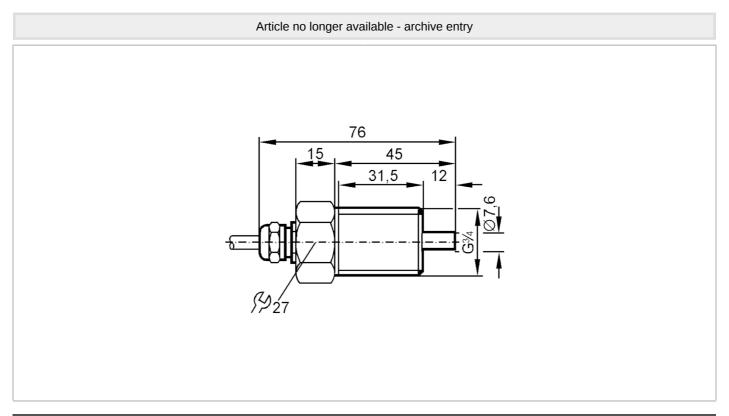

## ST4210

## Flow sensor for connection to an evaluation unit

STR34ABBE1

| Product characteristics                    |        |                       |  |  |
|--------------------------------------------|--------|-----------------------|--|--|
| Process connection                         |        | G 3/4 external thread |  |  |
| Application                                |        |                       |  |  |
| Application                                |        | high temperature      |  |  |
| Media                                      |        | Liquids; Gases        |  |  |
| Medium temperature                         | [°C]   | -2580                 |  |  |
| Pressure rating                            | [bar]  | 30                    |  |  |
| Liquids                                    |        |                       |  |  |
| Application                                |        | high temperature      |  |  |
| Medium temperature                         | [°C]   | -2580                 |  |  |
| Gases                                      |        |                       |  |  |
| Medium temperature                         | [°C]   | -2580                 |  |  |
| Electrical data                            |        |                       |  |  |
| Connection to control monitor              |        | VS 0100               |  |  |
| Measuring/setting range                    |        |                       |  |  |
| Liquids                                    |        |                       |  |  |
| Setting range                              | [cm/s] | 3300                  |  |  |
| Greatest sensitivity                       | [cm/s] | 360                   |  |  |
| Gases                                      |        |                       |  |  |
| Setting range                              | [cm/s] | 51500                 |  |  |
| Accuracy / deviations                      |        |                       |  |  |
| Max. temperature gradient of[K/min] medium |        | 15                    |  |  |

## Flow sensor for connection to an evaluation unit

STR34ABBE1

| Reaction times                                                    |     |                                |  |  |
|-------------------------------------------------------------------|-----|--------------------------------|--|--|
| Response time                                                     | [s] | 110                            |  |  |
| Liquids                                                           |     |                                |  |  |
| Response time                                                     | [s] | 110                            |  |  |
| Gases                                                             |     |                                |  |  |
| Response time                                                     | [s] | 110                            |  |  |
| Operating conditions                                              |     |                                |  |  |
| Protection                                                        |     | IP 67                          |  |  |
| Mechanical data                                                   |     |                                |  |  |
| Housing                                                           |     | Threaded type                  |  |  |
| Material                                                          |     | stainless steel (1.4305 / 303) |  |  |
| Process connection                                                |     | G 3/4 external thread          |  |  |
| Remarks                                                           |     |                                |  |  |
| Pack quantity                                                     |     | 1 pcs.                         |  |  |
| Electrical connection                                             |     |                                |  |  |
| Cable: 2 m, Silflex-PUR; Maximum cable length: 100 m; 4 x 0.5 mm² |     |                                |  |  |