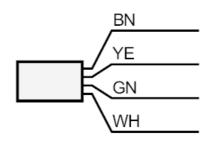

## Flow sensor for connection to an evaluation unit

STR34ABBE1

| Reaction times                                                    |     |                                |  |  |
|-------------------------------------------------------------------|-----|--------------------------------|--|--|
| Response time                                                     | [s] | 110                            |  |  |
| Liquids                                                           |     |                                |  |  |
| Response time                                                     | [s] | 110                            |  |  |
| Gases                                                             |     |                                |  |  |
| Response time                                                     | [s] | 110                            |  |  |
| Operating conditions                                              |     |                                |  |  |
| Protection                                                        |     | IP 67                          |  |  |
| Mechanical data                                                   |     |                                |  |  |
| Housing                                                           |     | Threaded type                  |  |  |
| Material                                                          |     | stainless steel (1.4305 / 303) |  |  |
| Process connection                                                |     | G 3/4 external thread          |  |  |
| Remarks                                                           |     |                                |  |  |
| Pack quantity                                                     |     | 1 pcs.                         |  |  |
| Electrical connection                                             |     |                                |  |  |
| Cable: 2 m, Silflex-PUR; Maximum cable length: 100 m; 4 x 0.5 mm² |     |                                |  |  |

Core colors : BK = black
BN = brown
BU = blue
WH = white