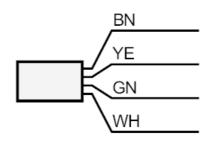

## Flow sensor for connection to an evaluation unit

STR34ABB

| Reaction times                                                                |     |                                 |  |  |
|-------------------------------------------------------------------------------|-----|---------------------------------|--|--|
|                                                                               |     |                                 |  |  |
| Response time                                                                 | [s] | 110                             |  |  |
| Liquids                                                                       |     |                                 |  |  |
| Response time                                                                 | [s] | 110                             |  |  |
| Gases                                                                         |     |                                 |  |  |
| Response time                                                                 | [s] | 110                             |  |  |
| Operating conditions                                                          |     |                                 |  |  |
| Protection                                                                    |     | IP 67                           |  |  |
| Mechanical data                                                               |     |                                 |  |  |
| Housing                                                                       |     | Threaded type                   |  |  |
| Material                                                                      |     | stainless steel (1.4571/316Ti ) |  |  |
| Process connection                                                            |     | G 3/4 external thread           |  |  |
| Remarks                                                                       |     |                                 |  |  |
| Pack quantity                                                                 |     | 1 pcs.                          |  |  |
| Electrical connection                                                         |     |                                 |  |  |
| Cable: 2 m, Silflex-PUR; Maximum cable length: 100 m; 4 x 0.5 mm <sup>2</sup> |     |                                 |  |  |
| Connection                                                                    |     |                                 |  |  |

Core colors :

BK = black

BN = brown

BU = blue

WH = white