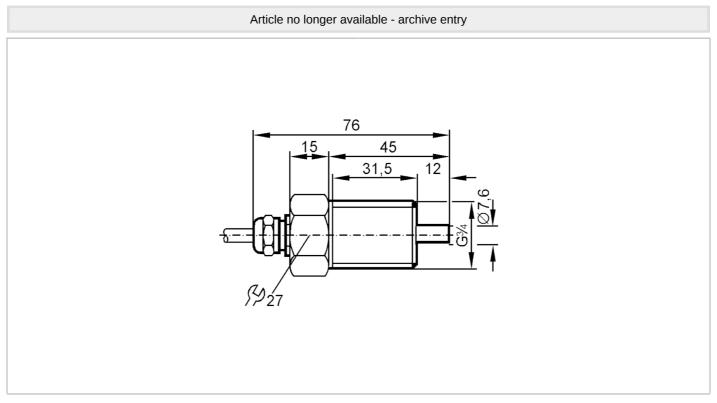

## Flow sensor for connection to an evaluation unit

STR34ABB

| Product characteristics                    |        |                       |
|--------------------------------------------|--------|-----------------------|
| Process connection                         |        | G 3/4 external thread |
| Application                                |        |                       |
| Application                                |        | high temperature      |
| Media                                      |        | Liquids; Gases        |
| Medium temperature                         | [°C]   | -2580                 |
| Pressure rating                            | [bar]  | 30                    |
| Liquids                                    |        |                       |
| Application                                |        | high temperature      |
| Medium temperature                         | [°C]   | -2580                 |
| Gases                                      |        |                       |
| Medium temperature                         | [°C]   | -2580                 |
| Electrical data                            |        |                       |
| Connection to control monitor              |        | VS 0100               |
| Measuring/setting range                    | е      |                       |
| Liquids                                    |        |                       |
| Setting range                              | [cm/s] | 3300                  |
| Greatest sensitivity                       | [cm/s] | 360                   |
| Gases                                      |        |                       |
| Setting range                              | [cm/s] | 51500                 |
| Accuracy / deviations                      |        |                       |
| Max. temperature gradient of[K/min] medium |        | 15                    |

## Flow sensor for connection to an evaluation unit

STR34ABB

| Reaction times                                                                |     |                                 |  |  |
|-------------------------------------------------------------------------------|-----|---------------------------------|--|--|
|                                                                               |     |                                 |  |  |
| Response time                                                                 | [s] | 110                             |  |  |
| Liquids                                                                       |     |                                 |  |  |
| Response time                                                                 | [s] | 110                             |  |  |
| Gases                                                                         |     |                                 |  |  |
| Response time                                                                 | [s] | 110                             |  |  |
| Operating conditions                                                          |     |                                 |  |  |
| Protection                                                                    |     | IP 67                           |  |  |
| Mechanical data                                                               |     |                                 |  |  |
| Housing                                                                       |     | Threaded type                   |  |  |
| Material                                                                      |     | stainless steel (1.4571/316Ti ) |  |  |
| Process connection                                                            |     | G 3/4 external thread           |  |  |
| Remarks                                                                       |     |                                 |  |  |
| Pack quantity                                                                 |     | 1 pcs.                          |  |  |
| Electrical connection                                                         |     |                                 |  |  |
| Cable: 2 m, Silflex-PUR; Maximum cable length: 100 m; 4 x 0.5 mm <sup>2</sup> |     |                                 |  |  |
| Connection                                                                    |     |                                 |  |  |