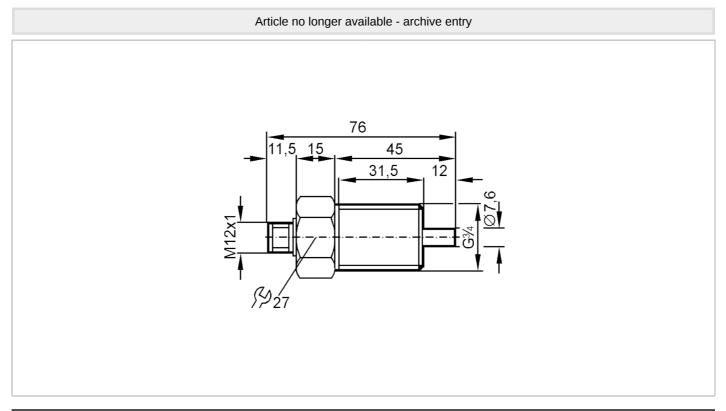

### Flow sensor for connection to an evaluation unit

STR34ABA/US-100-H

| Reaction times        |     |                                |
|-----------------------|-----|--------------------------------|
| Response time         | [s] | 110                            |
| Liquids               |     |                                |
| Response time         | [s] | 110                            |
| Gases                 |     |                                |
| Response time         | [s] | 110                            |
| Operating conditions  |     |                                |
| Protection            |     | IP 67                          |
| Mechanical data       |     |                                |
| Housing               |     | Threaded type                  |
| Material              |     | stainless steel (1.4305 / 303) |
| Process connection    |     | G 3/4 external thread          |
| Remarks               |     |                                |
| Pack quantity         |     | 1 pcs.                         |
| Electrical connection |     |                                |

#### Electrical connection

Connector: 1 x M12; coding: A; Maximum cable length: 100 m