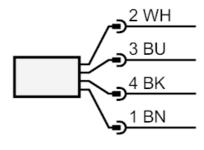

#### Electrical connection

Connector: 1 x M12; coding: A; Maximum cable length: 100 m

## Connection