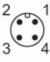

#### Electrical connection

Connector: 1 x M12; coding: A; Maximum cable length: 100 m

## Connection