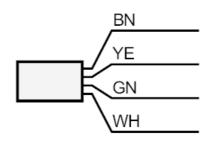

Connection

Core colors :

 BK =
 black

 BN =
 brown

 BU =
 blue

 WH =
 white