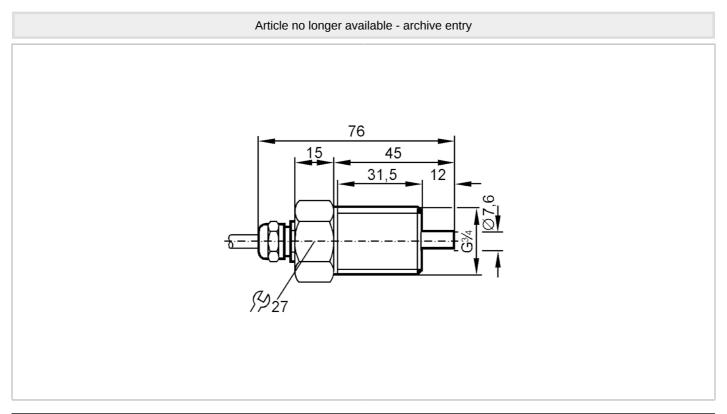

## Flow sensor for connection to an evaluation unit

STR34ABA

| Product characteristics                    |        |                       |  |  |
|--------------------------------------------|--------|-----------------------|--|--|
| Process connection                         |        | G 3/4 external thread |  |  |
| Application                                |        |                       |  |  |
| Application                                |        | high temperature      |  |  |
| Media                                      |        | Liquids; Gases        |  |  |
| Medium temperature                         | [°C]   | -2580                 |  |  |
| Pressure rating                            | [bar]  | 30                    |  |  |
| Liquids                                    |        |                       |  |  |
| Application                                |        | high temperature      |  |  |
| Medium temperature                         | [°C]   | -2580                 |  |  |
| Gases                                      |        |                       |  |  |
| Medium temperature                         | [°C]   | -2580                 |  |  |
| Electrical data                            |        |                       |  |  |
| Connection to control monitor              |        | VS 0100               |  |  |
| Measuring/setting range                    |        |                       |  |  |
| Liquids                                    |        |                       |  |  |
| Setting range                              | [cm/s] | 3300                  |  |  |
| Greatest sensitivity                       | [cm/s] | 360                   |  |  |
| Gases                                      |        |                       |  |  |
| Setting range                              | [cm/s] | 51500                 |  |  |
| Accuracy / deviations                      |        |                       |  |  |
| Max. temperature gradient of[K/min] medium |        | 15                    |  |  |

## Flow sensor for connection to an evaluation unit

STR34ABA

| Desetion times                                                                |     |                                |  |  |
|-------------------------------------------------------------------------------|-----|--------------------------------|--|--|
| Reaction times                                                                |     |                                |  |  |
| Response time                                                                 | [s] | 110                            |  |  |
| Liquids                                                                       |     |                                |  |  |
| Response time                                                                 | [s] | 110                            |  |  |
| Gases                                                                         |     |                                |  |  |
| Response time                                                                 | [s] | 110                            |  |  |
| Operating conditions                                                          |     |                                |  |  |
| Protection                                                                    |     | IP 67                          |  |  |
| Mechanical data                                                               |     |                                |  |  |
| Housing                                                                       |     | Threaded type                  |  |  |
| Material                                                                      |     | stainless steel (1.4305 / 303) |  |  |
| Process connection                                                            |     | G 3/4 external thread          |  |  |
| Remarks                                                                       |     |                                |  |  |
| Pack quantity                                                                 |     | 1 pcs.                         |  |  |
| Electrical connection                                                         |     |                                |  |  |
| Cable: 2 m, Silflex-PUR; Maximum cable length: 100 m; 4 x 0.5 mm <sup>2</sup> |     |                                |  |  |
|                                                                               |     |                                |  |  |