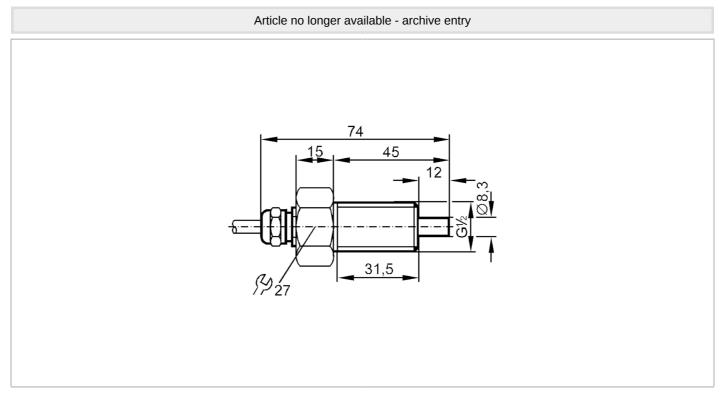

## ST3213

## Flow sensor for connection to an evaluation unit

STR12ABBE1/20m

| Product characteristics                    | 5      |                       |  |  |
|--------------------------------------------|--------|-----------------------|--|--|
| Process connection                         |        | G 1/2 external thread |  |  |
| Application                                |        |                       |  |  |
| Application                                |        | Ex zone 1             |  |  |
| Medium temperature                         | [°C]   | -2580                 |  |  |
| Pressure rating                            | [bar]  | 30                    |  |  |
| Liquids                                    |        |                       |  |  |
| Application                                |        | Ex zone 1             |  |  |
| Medium temperature                         | [°C]   | -2580                 |  |  |
| Gases                                      |        |                       |  |  |
| Medium temperature                         | [°C]   | -2580                 |  |  |
| Electrical data                            |        |                       |  |  |
| Connection to control monitor              |        | VS 0100 Ex            |  |  |
| Measuring/setting range                    |        |                       |  |  |
| Liquids                                    |        |                       |  |  |
| Setting range                              | [cm/s] | 3300                  |  |  |
| Greatest sensitivity                       | [cm/s] | 360                   |  |  |
| Gases                                      |        |                       |  |  |
| Setting range                              | [cm/s] | 2002000               |  |  |
| Greatest sensitivity                       | [cm/s] | 100800                |  |  |
| Accuracy / deviations                      |        |                       |  |  |
| Max. temperature gradient of[K/min] medium |        | 15                    |  |  |

## Flow sensor for connection to an evaluation unit

Core colors:

brown

green

white

yellow

BN =

GN =