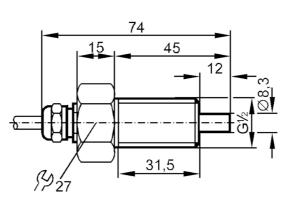

## Flow sensor for connection to an evaluation unit

STR12ABBE1/6M

| Product characteristics                    |        |                       |
|--------------------------------------------|--------|-----------------------|
| Process connection                         |        | G 1/2 external thread |
| Application                                |        |                       |
| Application                                |        | Ex zone 1             |
| Medium temperature                         | [°C]   | -2580                 |
| Pressure rating                            | [bar]  | 30                    |
| Liquids                                    |        |                       |
| Application                                |        | Ex zone 1             |
| Medium temperature                         | [°C]   | -2580                 |
| Gases                                      |        |                       |
| Medium temperature                         | [°C]   | -2580                 |
| Electrical data                            |        |                       |
| Connection to control monitor              |        | VS 0100 Ex            |
| Measuring/setting range                    | e      |                       |
| Liquids                                    |        |                       |
| Setting range                              | [cm/s] | 3300                  |
| Greatest sensitivity                       | [cm/s] | 360                   |
| Gases                                      |        |                       |
| Setting range                              | [cm/s] | 2002000               |
| Greatest sensitivity                       | [cm/s] | 100800                |
| Accuracy / deviations                      |        |                       |
| Max. temperature gradient of[K/min] medium |        | 15                    |

## Flow sensor for connection to an evaluation unit

STR12ABBE1/6M

| Reaction times                            |     |                                 |  |  |
|-------------------------------------------|-----|---------------------------------|--|--|
| Response time                             | [S] | 110                             |  |  |
| Liquids                                   |     |                                 |  |  |
| Response time                             | [S] | 110                             |  |  |
| Gases                                     |     |                                 |  |  |
| Response time                             | [S] | 110                             |  |  |
| Operating conditions                      |     |                                 |  |  |
| Protection                                |     | IP 67                           |  |  |
| Mechanical data                           |     |                                 |  |  |
| Housing                                   |     | Threaded type                   |  |  |
| Material                                  |     | stainless steel (1.4571/316Ti ) |  |  |
| Process connection                        |     | G 1/2 external thread           |  |  |
| Remarks                                   |     |                                 |  |  |
| Pack quantity                             |     | 1 pcs.                          |  |  |
| Electrical connection                     |     |                                 |  |  |
| Cable: 6 m, PUR; 4 x 0.34 mm <sup>2</sup> |     |                                 |  |  |
|                                           |     |                                 |  |  |