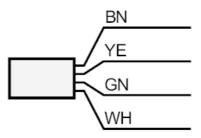

Connection

|      | Core colors : |  |
|------|---------------|--|
| BN = | brown         |  |
| GN = | green         |  |
| WH = | white         |  |
| YE = | yellow        |  |