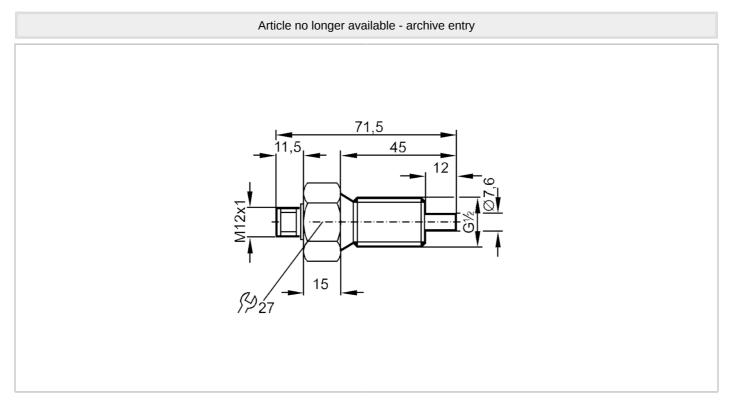

### Flow sensor for connection to an evaluation unit

STR12ABB/US-100-H

| Reaction times        |     |                                 |
|-----------------------|-----|---------------------------------|
| Response time         | [s] | 110                             |
| Liquids               |     |                                 |
| Response time         | [s] | 110                             |
| Gases                 |     |                                 |
| Response time         | [s] | 110                             |
| Operating conditions  |     |                                 |
| Protection            |     | IP 67                           |
| Mechanical data       |     |                                 |
| Housing               |     | Threaded type                   |
| Material              |     | stainless steel (1.4571/316Ti ) |
| Process connection    |     | G 1/2 external thread           |
| Remarks               |     |                                 |
| Pack quantity         |     | 1 pcs.                          |
| Electrical connection |     |                                 |