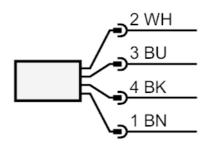

ses                 |     |                                 |
| Response time         | [s] | 110                             |
| Operating conditions  |     |                                 |
| Protection            |     | IP 67                           |
| Mechanical data       |     |                                 |
| Housing               |     | Threaded type                   |
| Material              |     | stainless steel (1.4571/316Ti ) |
| Process connection    |     | G 1/2 external thread           |
| Remarks               |     |                                 |
| Pack quantity         |     | 1 pcs.                          |
| Electrical connection |     |                                 |

Connector: 1 x M12; coding: A; Maximum cable length: 100 m



## Connection



Core colors: BN = brown WH = white YE = yellow GN = green