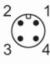

|
| Gases                 |     |                                 |
| Response time         | [s] | 110                             |
| Operating conditions  |     |                                 |
| Protection            |     | IP 67                           |
| Mechanical data       |     |                                 |
| Housing               |     | Threaded type                   |
| Material              |     | stainless steel (1.4571/316Ti ) |
| Process connection    |     | G 1/2 external thread           |
| Remarks               |     |                                 |
| Pack quantity         |     | 1 pcs.                          |
| Electrical connection |     |                                 |

Connector: 1 x M12; coding: A; Maximum cable length: 100 m



## Connection



Core colors: BN = brown WH = white YE = yellow GN = green