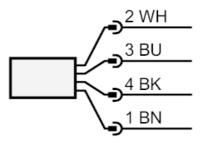

Connector: 1 x M12; coding: A; Maximum cable length: 100 m

Connection

|      | Core colors : |  |
|------|---------------|--|
|      | COLE COLORS . |  |
| BN = | brown         |  |
| WH = | white         |  |
| YE = | yellow        |  |
| GN = | green         |  |