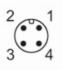

Connector: 1 x M12; coding: A; Maximum cable length: 100 m

Connection

|      | Core colors : |  |
|------|---------------|--|
|      | COLE COLORS . |  |
| BN = | brown         |  |
| WH = | white         |  |
| YE = | yellow        |  |
| GN = | green         |  |