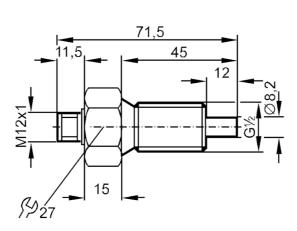

## Flow sensor for connection to an evaluation unit

STR12ADA/US-100-H

| Product characteristics                    |        |                       |
|--------------------------------------------|--------|-----------------------|
| Process connection                         |        | G 1/2 external thread |
| Application                                |        |                       |
| Application                                |        | high pressure         |
| Media                                      |        | Liquids; Gases        |
| Medium temperature                         | [°C]   | -2580                 |
| Pressure rating                            | [bar]  | 300                   |
| Liquids                                    |        |                       |
| Application                                |        | high pressure         |
| Medium temperature                         | [°C]   | -2580                 |
| Gases                                      |        |                       |
| Medium temperature                         | [°C]   | -2580                 |
| Electrical data                            |        |                       |
| Connection to control mor                  | nitor  | VS 0100               |
| Measuring/setting range                    | •      |                       |
| Liquids                                    |        |                       |
| Setting range                              | [cm/s] | 3300                  |
| Greatest sensitivity                       | [cm/s] | 360                   |
| Gases                                      |        |                       |
| Setting range                              | [cm/s] | 515                   |
| Accuracy / deviations                      |        |                       |
| Max. temperature gradient of[K/min] medium |        | 15                    |

## Flow sensor for connection to an evaluation unit

STR12ADA/US-100-H

| Reaction times        |     |                                 |
|-----------------------|-----|---------------------------------|
| Response time         | [S] | 110                             |
| Liquids               |     |                                 |
| Response time         | [S] | 110                             |
| Gases                 |     |                                 |
| Response time         | [S] | 110                             |
| Operating conditions  |     |                                 |
| Protection            |     | IP 67                           |
| Mechanical data       |     |                                 |
| Housing               |     | Threaded type                   |
| Material              |     | stainless steel (1.4571/316Ti ) |
| Process connection    |     | G 1/2 external thread           |
| Remarks               |     |                                 |
| Pack quantity         |     | 1 pcs.                          |
| Electrical connection |     |                                 |