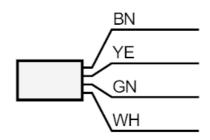

|     | stainless steel (1.4305 / 303) |  |  |
| Process connection                                                 |     | G 1/2 external thread          |  |  |
| Remarks                                                            |     |                                |  |  |
| Pack quantity                                                      |     | 1 pcs.                         |  |  |
| Electrical connection                                              |     |                                |  |  |
| Cable: 2 m, Silflex-PUR; Maximum cable length: 100 m; 4 x 0.25 mm² |     |                                |  |  |
|                                                                    |     |                                |  |  |



Core colors:

BN = brown WH = white YE = yellow GN = green