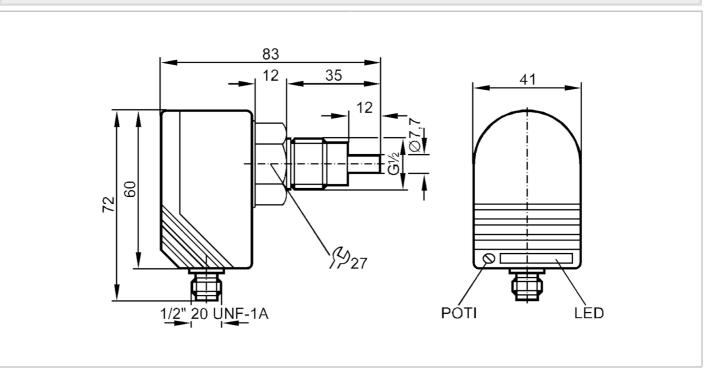

# CE

| Product characteristics      |       |                              |  |  |
|------------------------------|-------|------------------------------|--|--|
| Number of inputs and outputs |       | Number of digital outputs: 1 |  |  |
| Process connection           |       | G 1/2 external thread        |  |  |
| Application                  |       |                              |  |  |
| Media                        |       | Liquids                      |  |  |
| Medium temperature           | [°C]  | -2580                        |  |  |
| Pressure rating              | [bar] | 30                           |  |  |
| Electrical data              |       |                              |  |  |
| Operating voltage            | [V]   | 80140 AC                     |  |  |
| Current consumption          | [mA]  | < 40                         |  |  |
| Power-on delay time          | [s]   | < 20                         |  |  |
| Inputs / outputs             |       |                              |  |  |
| Number of inputs and outputs |       | Number of digital outputs: 1 |  |  |
| Outputs                      |       |                              |  |  |
| Total number of outputs      |       | 1                            |  |  |
| Output signal                |       | switching signal             |  |  |
| Number of digital outputs    |       | 1                            |  |  |
| Output function              |       | normally open                |  |  |
| Short-circuit protection     |       | no                           |  |  |

### **Flow monitor**

SCR12ABBAKOW/LS

| Overload protection                        |        |          | no                              |  |  |
|--------------------------------------------|--------|----------|---------------------------------|--|--|
| Measuring/setting range                    |        |          |                                 |  |  |
| Setting range                              | [cm/s] |          | 3300                            |  |  |
| Greatest sensitivity                       | [cm/s] |          | 360                             |  |  |
| Accuracy / deviations                      |        |          |                                 |  |  |
| Max. temperature gradient of[K/min] medium |        | 15       |                                 |  |  |
| Reaction times                             |        |          |                                 |  |  |
| Response time                              | [s]    |          | 110                             |  |  |
| Software / programming                     |        |          |                                 |  |  |
| Adjustment of the switch point             |        |          | potentiometer                   |  |  |
| Operating conditions                       |        |          |                                 |  |  |
| Ambient temperature                        | [°C]   |          | -2560                           |  |  |
| Protection                                 |        |          | IP 67                           |  |  |
| Mechanical data                            |        |          |                                 |  |  |
| Material                                   |        |          | PBT-GF20                        |  |  |
| Materials (wetted parts)                   |        |          | stainless steel (1.4571/316Ti ) |  |  |
| Process connection                         |        |          | G 1/2 external thread           |  |  |
| Displays / operating eleme                 | ents   |          |                                 |  |  |
| Display                                    |        | Function | 11 x LED                        |  |  |
| Accessories                                |        |          |                                 |  |  |
| Items supplied                             |        |          | sealings: 2 x AMF 30            |  |  |
|                                            |        |          | screwdrivers                    |  |  |
| Remarks                                    |        |          |                                 |  |  |
| Pack quantity                              |        |          | 1 pcs.                          |  |  |
| Electrical connection                      |        |          |                                 |  |  |
| Connector: 1 x 1/2"; coding: C             |        |          |                                 |  |  |
|                                            |        |          |                                 |  |  |
|                                            |        |          |                                 |  |  |