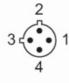

| sealings: 2 x AMF 30            |  |  |
|                                            |        |          | screwdrivers                    |  |  |
| Remarks                                    |        |          |                                 |  |  |
| Pack quantity                              |        |          | 1 pcs.                          |  |  |
| Electrical connection                      |        |          |                                 |  |  |
| Connector: 1 x 1/2"; coding: C             |        |          |                                 |  |  |
|                                            |        |          |                                 |  |  |
|                                            |        |          |                                 |  |  |



### ST3658

### Flow monitor

SCR12ABBAKOW/LS

#### Connection