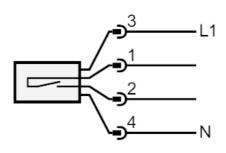

|        |          | screwdrivers                    |  |  |
| Remarks                                    |        |          |                                 |  |  |
| Pack quantity                              |        |          | 1 pcs.                          |  |  |
| Electrical connection                      |        |          |                                 |  |  |
| Connector: 1 x 1/2"; coding: C             |        |          |                                 |  |  |
|                                            |        |          |                                 |  |  |
|                                            |        |          |                                 |  |  |



### ST3658

### Flow monitor

SCR12ABBAKOW/LS

#### Connection