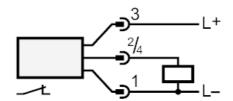

|          | Function 11 x LED                      |
| Accessories                                     |          |                                        |
| Items supplied                                  |          | sealings: 2 x AMF 30                   |
|                                                 |          | screwdrivers                           |
| Remarks                                         |          |                                        |
| Pack quantity                                   |          | 1 pcs.                                 |
| Electrical connection                           |          |                                        |

Connector: 1 x M12; coding: A



# ST3609

## Flow monitor

SCR12ABBFPKG/US-100-IPF



## Connection





Core colors:

BN = brown
BU = blue
BK = black