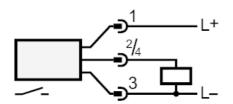

|          | Function 11 x LED                      |
| Accessories                                     |          |                                        |
| Items supplied                                  |          | sealings: 2 x AMF 30                   |
|                                                 |          | screwdrivers                           |
| Remarks                                         |          |                                        |
| Pack quantity                                   |          | 1 pcs.                                 |
| Electrical connection                           |          |                                        |

Connector: 1 x M12; coding: A



# ST3609

## Flow monitor

SCR12ABBFPKG/US-100-IPF



## Connection





Core colors:

BN = brown
BU = blue
BK = black