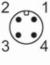

Connector: 1 x M12; coding: A

## Connection

Core colors:

BN = brown
BU = blue
BK = black