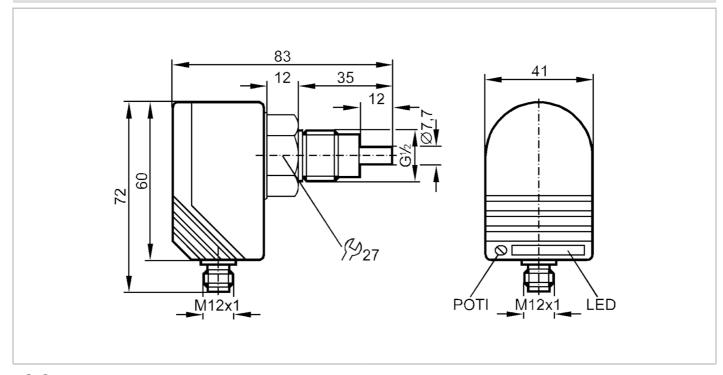

## Flow monitor

SCR12ABBFPKG/US-100-IPF

| Output function                                 |          | normally open / closed; (configurable) |
|-------------------------------------------------|----------|----------------------------------------|
| Max. voltage drop switching output DC           | [V]      | 2.5                                    |
| Permanent current rating of switching output DC | [mA]     | 400                                    |
| Short-circuit protection                        |          | yes                                    |
| Type of short-circuit protection                |          | yes (non-latching)                     |
| Overload protection                             |          | yes                                    |
| Measuring/setting range                         |          |                                        |
| Setting range                                   | [cm/s]   | 3300                                   |
| Greatest sensitivity                            | [cm/s]   | 360                                    |
| Accuracy / deviations                           |          |                                        |
| Max. temperature gradient of medium             | f[K/min] | 15                                     |
| Reaction times                                  |          |                                        |
| Response time                                   | [s]      | 110                                    |
| Software / programming                          |          |                                        |
| Adjustment of the switch point                  |          | potentiometer                          |
| Operating conditions                            |          |                                        |
| Ambient temperature                             | [°C]     | -2080                                  |
| Protection                                      |          | IP 67                                  |
| Mechanical data                                 |          |                                        |
| Material                                        |          | PBT-GF20                               |
| Materials (wetted parts)                        |          | stainless steel (1.4571/316Ti )        |
| Process connection                              |          | G 1/2 external thread                  |
| Displays / operating elements                   |          |                                        |
| Display                                         |          | Function 11 x LED                      |
| Accessories                                     |          |                                        |
| Items supplied                                  |          | sealings: 2 x AMF 30                   |
|                                                 |          | screwdrivers                           |
| Remarks                                         |          |                                        |
| Pack quantity                                   |          | 1 pcs.                                 |
| Electrical connection                           |          |                                        |

Connector: 1 x M12; coding: A