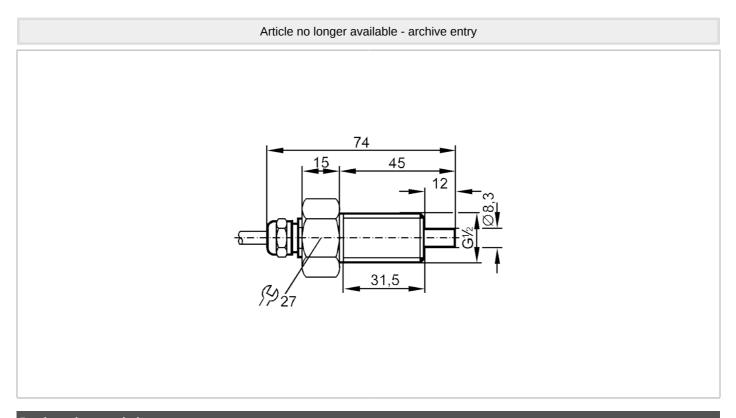

## ST3406

## Flow sensor for connection to an evaluation unit

STR12AACE1

| Product characteristics         | ;            |                       |
|---------------------------------|--------------|-----------------------|
| Process connection              |              | G 1/2 external thread |
| Application                     |              |                       |
| Application                     |              | Ex zone 1             |
| Medium temperature              | [°C]         | -2580                 |
| Pressure rating                 | [bar]        | 5                     |
| Liquids                         |              |                       |
| Application                     |              | Ex zone 1             |
| Medium temperature              | [°C]         | -2580                 |
| Electrical data                 |              |                       |
| Connection to control monitor   |              | VS 0100 Ex            |
| Measuring/setting rang          | е            |                       |
| Liquids                         |              |                       |
| Setting range                   | [cm/s]       | 3300                  |
| Greatest sensitivity            | [cm/s]       | 360                   |
| Accuracy / deviations           |              |                       |
| Max. temperature gradier medium | nt of[K/min] | 7                     |
| Reaction times                  |              |                       |
| Response time                   | [S]          | 220                   |
| Liquids                         |              |                       |
| Response time                   | [s]          | 220                   |
| Operating conditions            |              |                       |
| Protection                      |              | IP 67                 |
|                                 |              |                       |

## Flow sensor for connection to an evaluation unit

Core colors:

brown

green

white

yellow

STR12AACE1

BN =