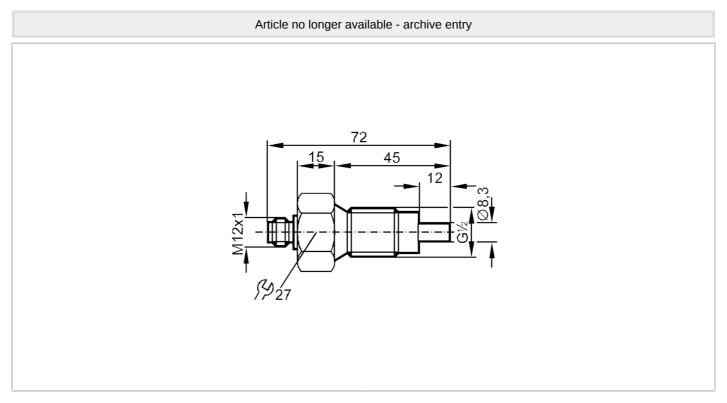

### Flow sensor for connection to an evaluation unit

STR12AAC/US-100-H

| Product characteristics                    |        |                           |
|--------------------------------------------|--------|---------------------------|
| Process connection                         |        | G 1/2 external thread     |
| Application                                |        |                           |
| Media                                      |        | Liquids; aggressive media |
| Medium temperature                         | [°C]   | -2580                     |
| Pressure rating                            | [bar]  | 5                         |
| Liquids                                    |        |                           |
| Medium temperature                         | [°C]   | -2580                     |
| Electrical data                            |        |                           |
| Connection to control monitor              |        | VS 0100                   |
| Measuring/setting range                    | •      |                           |
| Liquids                                    |        |                           |
| Setting range                              | [cm/s] | 3300                      |
| Greatest sensitivity                       | [cm/s] | 360                       |
| Accuracy / deviations                      |        |                           |
| Max. temperature gradient of[K/min] medium |        | 15                        |
| Reaction times                             |        |                           |
| Response time                              | [s]    | 220                       |
| Liquids                                    |        |                           |
| Response time                              | [s]    | 220                       |
| Operating conditions                       |        |                           |
| Protection                                 |        | IP 67                     |

### Flow sensor for connection to an evaluation unit

STR12AAC/US-100-H

| Mechanical data    |                       |  |
|--------------------|-----------------------|--|
| Housing            | Threaded type         |  |
| Material           | PTFE                  |  |
| Process connection | G 1/2 external thread |  |
| Remarks            |                       |  |
| Pack quantity      | 1 pcs.                |  |