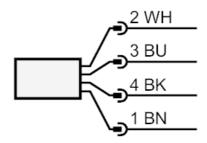

## Electrical connection

Connector: 1 x M12; coding: A; Maximum cable length: 100 m

#### Connection

Core colors :

BN = brown WH = white YE = yellow GN = green