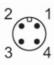

## Electrical connection

Connector: 1 x M12; coding: A; Maximum cable length: 100 m