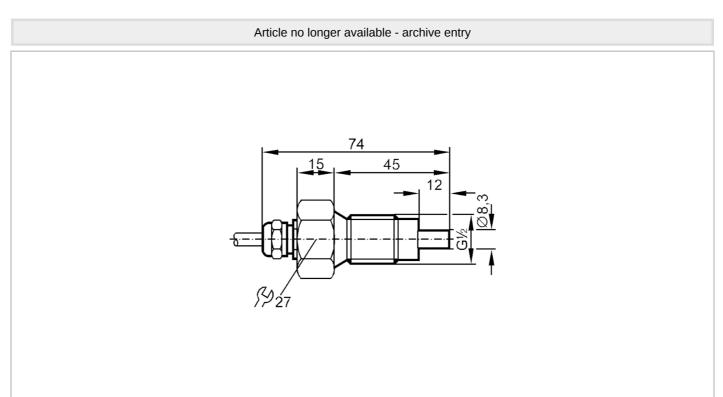

## Flow sensor for connection to an evaluation unit

STR12AAC

| <b>Product characteristics</b>  | ;            |                           |  |
|---------------------------------|--------------|---------------------------|--|
| Process connection              |              | G 1/2 external thread     |  |
| Application                     |              |                           |  |
| Media                           |              | Liquids; aggressive media |  |
| Medium temperature              | [°C]         | -2580                     |  |
| Pressure rating                 | [bar]        | 5                         |  |
| Liquids                         |              |                           |  |
| Medium temperature              | [°C]         | -2580                     |  |
| Electrical data                 |              |                           |  |
| Connection to control monitor   |              | VS 0100                   |  |
| Measuring/setting range         | e            |                           |  |
| Liquids                         |              |                           |  |
| Setting range                   | [cm/s]       | 3300                      |  |
| Greatest sensitivity            | [cm/s]       | 360                       |  |
| Accuracy / deviations           |              |                           |  |
| Max. temperature gradier medium | nt of[K/min] | 15                        |  |
| Reaction times                  |              |                           |  |
| Response time                   | [S]          | 220                       |  |
| Liquids                         |              |                           |  |
| Response time                   | [S]          | 220                       |  |
| Operating conditions            |              |                           |  |
| Protection                      |              | IP 67                     |  |
|                                 |              |                           |  |

## Flow sensor for connection to an evaluation unit

STR12AAC

| Mechanical data                                |                                           |
|------------------------------------------------|-------------------------------------------|
| Housing                                        | Threaded type                             |
| Material                                       | PTFE                                      |
| Process connection                             | G 1/2 external thread                     |
| Remarks                                        |                                           |
| Pack quantity                                  | 1 pcs.                                    |
| Electrical connection                          |                                           |
| Cable: 2 m, Silflex-PUR; Max                   | imum cable length: 100 m; 4 x 0.25 mm²    |
| Connection                                     |                                           |
|                                                | H<br>H<br>H<br>H<br>H<br>H<br>H<br>H<br>H |
| Core coldBN =brownWH =whiteYE =yellowGN =green | ors :                                     |