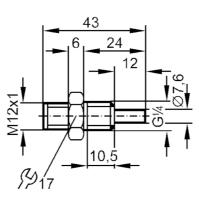

## Flow sensor for connection to an evaluation unit

STR14ABB/US-100-H

| Product characteristics                    | ;      |                       |  |  |
|--------------------------------------------|--------|-----------------------|--|--|
| Process connection                         |        | G 1/4 external thread |  |  |
| Application                                |        |                       |  |  |
| Application                                |        | high temperature      |  |  |
| Media                                      |        | Liquids; Gases        |  |  |
| Medium temperature                         | [°C]   | -2580                 |  |  |
| Pressure rating                            | [bar]  | 30                    |  |  |
| Liquids                                    |        |                       |  |  |
| Application                                |        | high temperature      |  |  |
| Medium temperature                         | [°C]   | -2580                 |  |  |
| Gases                                      |        |                       |  |  |
| Medium temperature                         | [°C]   | -2580                 |  |  |
| Electrical data                            |        |                       |  |  |
| Connection to control monitor              |        | VS 0100               |  |  |
| Measuring/setting range                    | e      |                       |  |  |
| Liquids                                    |        |                       |  |  |
| Setting range                              | [cm/s] | 3300                  |  |  |
| Greatest sensitivity                       | [cm/s] | 360                   |  |  |
| Gases                                      |        |                       |  |  |
| Setting range                              | [cm/s] | 51500                 |  |  |
| Accuracy / deviations                      |        |                       |  |  |
| Max. temperature gradient of[K/min] medium |        | 15                    |  |  |

## Flow sensor for connection to an evaluation unit

STR14ABB/US-100-H

| Reaction times        |     |                                 |  |  |
|-----------------------|-----|---------------------------------|--|--|
| Response time         | [S] | 110                             |  |  |
| Liquids               |     |                                 |  |  |
| Response time         | [S] | 110                             |  |  |
| Gases                 |     |                                 |  |  |
| Response time         | [S] | 110                             |  |  |
| Operating conditions  |     |                                 |  |  |
| Protection            |     | IP 67                           |  |  |
| Mechanical data       |     |                                 |  |  |
| Housing               |     | Threaded type                   |  |  |
| Material              |     | stainless steel (1.4571/316Ti ) |  |  |
| Process connection    |     | G 1/4 external thread           |  |  |
| Remarks               |     |                                 |  |  |
| Pack quantity         |     | 1 pcs.                          |  |  |
| Electrical connection |     |                                 |  |  |