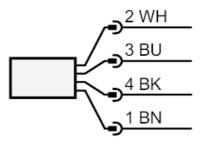

Connector: 1 x M12; coding: A; Maximum cable length: 100 m

Connection

|      | Core colors : |  |  |
|------|---------------|--|--|
|      |               |  |  |
| BK = | black         |  |  |
| BN = | brown         |  |  |
| BU = | blue          |  |  |
| WH = | white         |  |  |