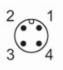

Connector: 1 x M12; coding: A; Maximum cable length: 100 m

Connection

|      | Core colors : |  |  |
|------|---------------|--|--|
|      |               |  |  |
| BK = | black         |  |  |
| BN = | brown         |  |  |
| BU = | blue          |  |  |
| WH = | white         |  |  |