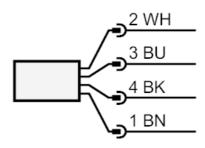

### Connection

Core colors :

 BK =
 black

 BN =
 brown

 BU =
 blue

 WH =
 white