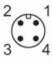

### **Electrical connection**

Connector: 1 x M12; coding: A; Maximum cable length: 100 m