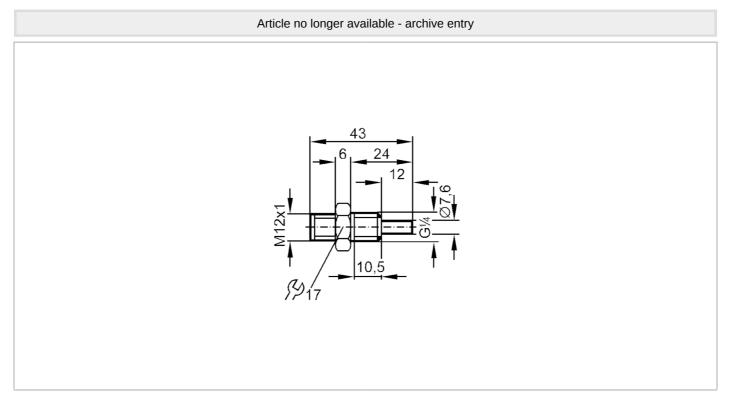

## Flow sensor for connection to an evaluation unit

STR14ABA/US-100-H

| Product characteristics                    |        |                       |  |
|--------------------------------------------|--------|-----------------------|--|
| Process connection                         |        | G 1/4 external thread |  |
| Application                                |        |                       |  |
| Application                                |        | high temperature      |  |
| Media                                      |        | Liquids; Gases        |  |
| Medium temperature                         | [°C]   | -2580                 |  |
| Pressure rating                            | [bar]  | 30                    |  |
| Liquids                                    |        |                       |  |
| Application                                |        | high temperature      |  |
| Medium temperature                         | [°C]   | -2580                 |  |
| Gases                                      |        |                       |  |
| Medium temperature                         | [°C]   | -2580                 |  |
| Electrical data                            |        |                       |  |
| Connection to control monitor              |        | VS 0100               |  |
| Measuring/setting range                    |        |                       |  |
| Liquids                                    |        |                       |  |
| Setting range                              | [cm/s] | 3300                  |  |
| Greatest sensitivity                       | [cm/s] | 360                   |  |
| Gases                                      |        |                       |  |
| Setting range                              | [cm/s] | 51500                 |  |
| Accuracy / deviations                      |        |                       |  |
| Max. temperature gradient of[K/min] medium |        | 15                    |  |

#### Flow sensor for connection to an evaluation unit

STR14ABA/US-100-H

| [s]                  | 110                            |  |  |
|----------------------|--------------------------------|--|--|
|                      |                                |  |  |
| [s]                  | 110                            |  |  |
|                      |                                |  |  |
| [s]                  | 110                            |  |  |
| Operating conditions |                                |  |  |
|                      | IP 67                          |  |  |
|                      |                                |  |  |
|                      | Threaded type                  |  |  |
|                      | stainless steel (1.4305 / 303) |  |  |
|                      | G 1/4 external thread          |  |  |
|                      |                                |  |  |
|                      | 1 pcs.                         |  |  |
|                      | [s]                            |  |  |

### **Electrical connection**

Connector: 1 x M12; coding: A; Maximum cable length: 100 m