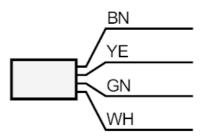

## Flow sensor for connection to an evaluation unit

STM12ABBE1

| Dimensions                  | [mm]      | M12 x 1 / L = 43                            |  |  |
|-----------------------------|-----------|---------------------------------------------|--|--|
| Thread designation          |           | M12 x 1                                     |  |  |
| Material                    |           | stainless steel (1.4571/316Ti )             |  |  |
| Process connection          |           | M12 x 1                                     |  |  |
| Remarks                     |           |                                             |  |  |
| Pack quantity               |           | 1 pcs.                                      |  |  |
| Electrical connection       |           |                                             |  |  |
| Cable: 2 m, Silflex-PUR; Ma | iximum ca | ble length: 100 m; 4 x 0.25 mm <sup>2</sup> |  |  |
| Connection                  |           |                                             |  |  |
|                             |           |                                             |  |  |

|      | Core colors : |  |
|------|---------------|--|
| BN = | brown         |  |
| GN = | green         |  |
| WH = | white         |  |
| YE = | yellow        |  |