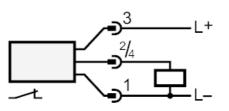

#### **Flow monitor**

SCG15ABBFPKG/US-100-IPF

Electrical connection

Connection