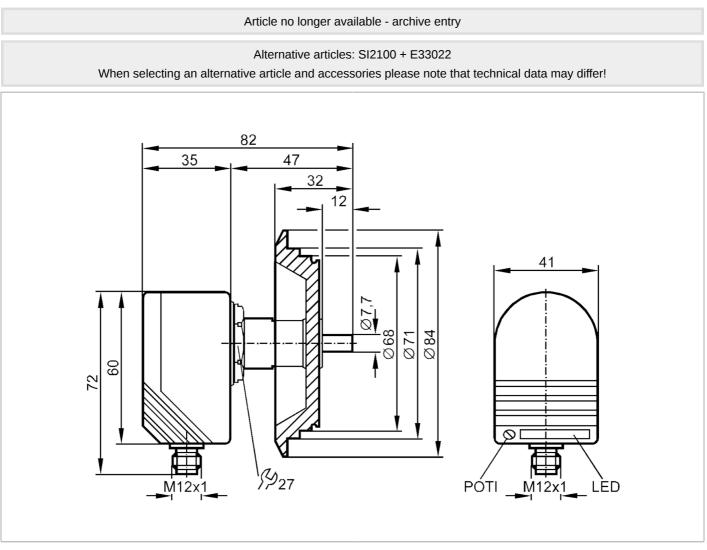

#### **Flow monitor**

SCG15ABBFPKG/US-100-IPF

| Outputs                                            |         |                                        |
|----------------------------------------------------|---------|----------------------------------------|
| Total number of outputs                            |         | 1                                      |
| Output signal                                      |         | switching signal                       |
| Electrical design                                  |         | PNP                                    |
| Number of digital outputs                          |         | 1                                      |
| Output function                                    |         | normally open / closed; (configurable) |
| Max. voltage drop switching output DC              | [V]     | 2.5                                    |
| Permanent current rating of<br>switching output DC | [mA]    | 400                                    |
| Short-circuit protection                           |         | yes                                    |
| Type of short-circuit<br>protection                |         | yes (non-latching)                     |
| Overload protection                                |         | yes                                    |
| Measuring/setting range                            |         |                                        |
| Setting range                                      | [cm/s]  | 3300                                   |
| Greatest sensitivity                               | [cm/s]  | 360                                    |
| Accuracy / deviations                              |         |                                        |
| Max. temperature gradient of medium                | [K/min] | 15                                     |
| Reaction times                                     |         |                                        |
| Response time                                      | [s]     | 110                                    |
| Software / programming                             |         |                                        |
| Adjustment of the switch point                     |         | potentiometer                          |
| Operating conditions                               |         |                                        |
| Ambient temperature                                | [°C]    | -2030                                  |
| Protection                                         |         | IP 67                                  |
| Mechanical data                                    |         |                                        |
| Dimensions                                         | [mm]    | 72 x 41 x 82                           |
| Material                                           |         | PBT-GF20                               |
| Materials (wetted parts)                           |         | stainless steel (1.4571/316Ti )        |
| Process connection                                 |         | Varivent DN50                          |
| Displays / operating eleme                         | nts     |                                        |
| Display                                            |         | Function 11 x LED                      |
| Remarks                                            |         |                                        |
| Pack quantity                                      |         | 1 pcs.                                 |
|                                                    |         |                                        |