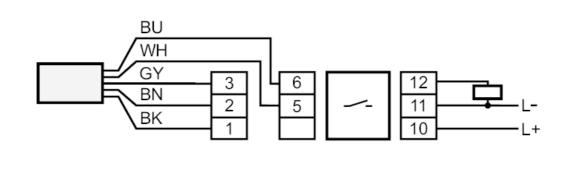

Connection

| Core colors : |                                 |
|---------------|---------------------------------|
| brown         |                                 |
| blue          |                                 |
| black         |                                 |
| white         |                                 |
| grey          |                                 |
|               | brown<br>blue<br>black<br>white |