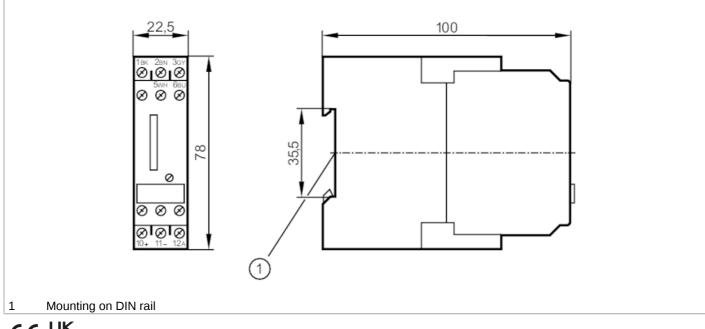

#### Control monitor for flow sensors

| Protection                  |          |          | IP 50                         |  |  |
|-----------------------------|----------|----------|-------------------------------|--|--|
| Protection rating terminals |          | IP 20    |                               |  |  |
| Tests / approvals           |          |          |                               |  |  |
| MTTF                        | [years]  |          | 624                           |  |  |
| Mechanical data             |          |          |                               |  |  |
| Weight                      | [g]      |          | 142.5                         |  |  |
| Housing                     |          |          | housing for DIN rail mounting |  |  |
| Dimensions                  | [mm]     |          | 78 x 22.5 x 100               |  |  |
| Material                    |          |          | plastics                      |  |  |
| Displays / operating        | elements |          |                               |  |  |
| Display                     |          | Function | 11 x LED                      |  |  |
| Remarks                     |          |          |                               |  |  |
| Pack quantity               |          |          | 1 pcs.                        |  |  |
| Electrical connectio        | n        |          |                               |  |  |
| terminals: 12 x2.5 n        | nm²      |          |                               |  |  |