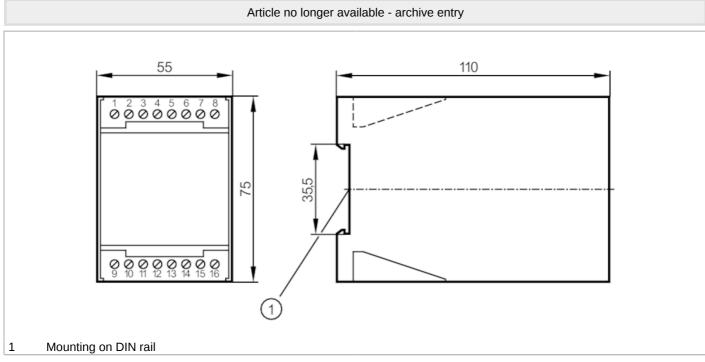

### **Control monitor for flow sensors**

| Mechanical data                                  | a                                                                                                  |                                                 |  |  |
|--------------------------------------------------|----------------------------------------------------------------------------------------------------|-------------------------------------------------|--|--|
| Housing                                          |                                                                                                    | housing for DIN rail mounting                   |  |  |
| Dimensions                                       | [mm]                                                                                               | 75 x 55 x 110                                   |  |  |
| Material                                         |                                                                                                    | plastics                                        |  |  |
| Displays / opera                                 | ating elements                                                                                     |                                                 |  |  |
| Display                                          |                                                                                                    | Function 11 x LED                               |  |  |
|                                                  |                                                                                                    | Switching status LED, red                       |  |  |
| Remarks                                          |                                                                                                    |                                                 |  |  |
| Pack quantity                                    |                                                                                                    | 1 pcs.                                          |  |  |
| Electrical conne                                 | ection                                                                                             |                                                 |  |  |
| terminals: 16 x2.5 mm <sup>2</sup>               |                                                                                                    |                                                 |  |  |
| Connection                                       |                                                                                                    |                                                 |  |  |
| 1.                                               | Dolois Wire brook                                                                                  | 1 2 3 4 10 11 12 2 13 BN 6 4 BK 7 8 16 - 24V DC |  |  |
| 1:<br>2:<br>BN =<br>BU =<br>BK =<br>WH =<br>GY = | Relais Wire break<br>Relais Flow monit<br>Core colors :<br>brown<br>blue<br>black<br>white<br>grey |                                                 |  |  |