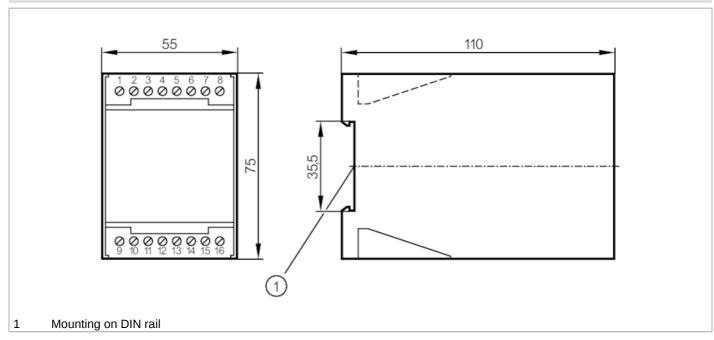

## **Control monitor for flow sensors**

| Operating conditions                             |                                                                                                    |                                                                             |                       |  |  |
|--------------------------------------------------|----------------------------------------------------------------------------------------------------|-----------------------------------------------------------------------------|-----------------------|--|--|
| Ambient temperat                                 | ure [°C]                                                                                           | -2560                                                                       |                       |  |  |
| Protection                                       |                                                                                                    | IP 40                                                                       |                       |  |  |
| Protection rating t                              | erminals                                                                                           | IP 20                                                                       |                       |  |  |
| Mechanical data                                  |                                                                                                    |                                                                             |                       |  |  |
| Housing                                          |                                                                                                    | housing for DIN rail mounting                                               |                       |  |  |
| Dimensions                                       | [mm]                                                                                               | 75 x 55 x 110                                                               |                       |  |  |
| Material                                         |                                                                                                    | plastics                                                                    |                       |  |  |
| Displays / operat                                | ting elements                                                                                      |                                                                             |                       |  |  |
| Display                                          |                                                                                                    | Function                                                                    | 11 x LED              |  |  |
|                                                  |                                                                                                    | Switching status                                                            | LED, red              |  |  |
| Remarks                                          |                                                                                                    |                                                                             |                       |  |  |
| Pack quantity                                    |                                                                                                    | 1 pcs.                                                                      |                       |  |  |
| Electrical connection                            |                                                                                                    |                                                                             |                       |  |  |
| terminals: 16 x2.5 mm <sup>2</sup>               |                                                                                                    |                                                                             |                       |  |  |
| Connection                                       |                                                                                                    |                                                                             |                       |  |  |
|                                                  |                                                                                                    | 1<br>2<br>3<br>3<br>BU<br>5<br>1<br>BN<br>6<br>4<br>BK<br>7<br>5<br>GY<br>8 | ① ① ② ② 4 5 -+ 24V DC |  |  |
| 1:<br>2:<br>BN =<br>BU =<br>BK =<br>WH =<br>GY = | Relais Wire break<br>Relais Flow monit<br>Core colors :<br>brown<br>blue<br>black<br>white<br>grey |                                                                             |                       |  |  |