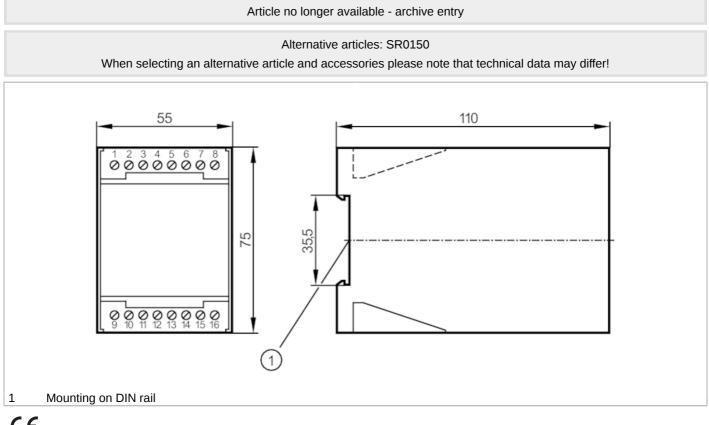

### Control monitor for flow sensors

VS0200/ 24VDC

| Operating condi                                  | tions                                                                                              |                                                       |
|--------------------------------------------------|----------------------------------------------------------------------------------------------------|-------------------------------------------------------|
| Ambient tempera                                  | ture [°C]                                                                                          | 060                                                   |
| Protection                                       |                                                                                                    | IP 40                                                 |
| Protection rating                                | terminals                                                                                          | IP 20                                                 |
| Mechanical data                                  | l i                                                                                                |                                                       |
| Housing                                          |                                                                                                    | housing for DIN rail mounting                         |
| Dimensions                                       | [mm]                                                                                               | 75 x 55 x 110                                         |
| Material                                         |                                                                                                    | plastics                                              |
| Displays / opera                                 | ting elements                                                                                      |                                                       |
| Display                                          |                                                                                                    | Function     11 x LED                                 |
|                                                  |                                                                                                    | Switching status LED, red                             |
| Remarks                                          |                                                                                                    |                                                       |
| Pack quantity                                    |                                                                                                    | 1 pcs.                                                |
| Electrical conne                                 | ection                                                                                             |                                                       |
| terminals: 16 x2                                 | 2.5 mm²                                                                                            |                                                       |
| Connection                                       |                                                                                                    |                                                       |
|                                                  |                                                                                                    | $ \begin{array}{cccccccccccccccccccccccccccccccccccc$ |
| 1:<br>2:<br>BN =<br>BU =<br>BK =<br>WH =<br>GY = | Relais Wire break<br>Relais Flow monit<br>Core colors :<br>brown<br>blue<br>black<br>white<br>grey |                                                       |