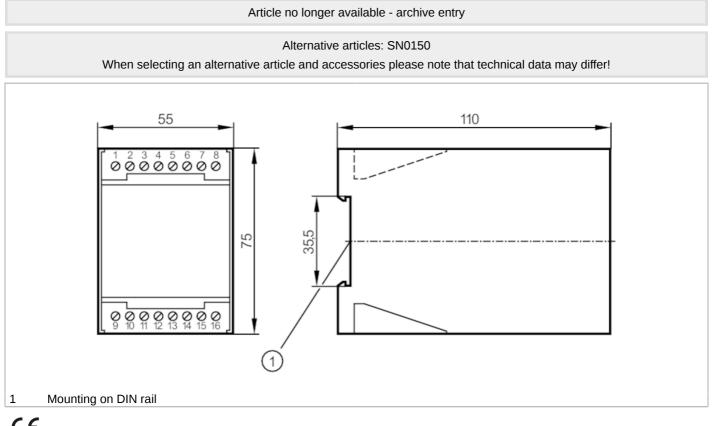

### Control monitor for flow sensors

VS0200/ 24VDC/230VAC

| Mechanical data                            |                                                                                |                                                                                                                                                       |  |  |
|--------------------------------------------|--------------------------------------------------------------------------------|-------------------------------------------------------------------------------------------------------------------------------------------------------|--|--|
| Housing                                    |                                                                                | housing for DIN rail mounting                                                                                                                         |  |  |
| Dimensions                                 | [mm]                                                                           | 75 x 55 x 110                                                                                                                                         |  |  |
| Material                                   |                                                                                | plastics                                                                                                                                              |  |  |
| Displays / operating elements              |                                                                                |                                                                                                                                                       |  |  |
| Display                                    |                                                                                | Function 11 x LED                                                                                                                                     |  |  |
| Remarks                                    |                                                                                |                                                                                                                                                       |  |  |
| Pack quantity                              |                                                                                | 1 pcs.                                                                                                                                                |  |  |
| Electrical connection                      |                                                                                |                                                                                                                                                       |  |  |
| terminals: 16 x2.5 mm <sup>2</sup>         |                                                                                |                                                                                                                                                       |  |  |
| Connection                                 |                                                                                |                                                                                                                                                       |  |  |
|                                            |                                                                                | $24V DC \bigoplus_{\oplus} - \frac{1}{2}$ $3 \\ BU \\ 3 \\ BU \\ 5 \\ GY \\ 8 \\ 9 \\ 10 \\ 10 \\ 10 \\ 11 \\ 12 \\ 13 \\ 14 \\ 15 \\ -L1 \\ 16 \\ N$ |  |  |
| 1:<br>BN =<br>BU =<br>BK =<br>WH =<br>GY = | Relais Flow monito<br>Core colors :<br>brown<br>blue<br>black<br>white<br>grey | oring                                                                                                                                                 |  |  |