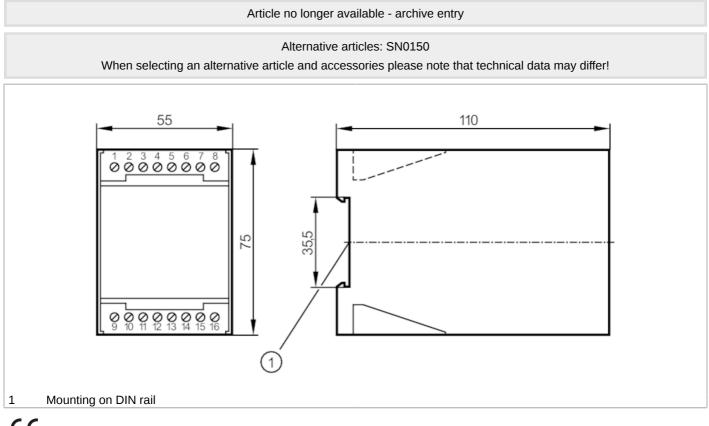

### Control monitor for flow sensors

VS0200/230VAC

| Operating conditions                             |                                                                                                |                                                       |  |  |
|--------------------------------------------------|------------------------------------------------------------------------------------------------|-------------------------------------------------------|--|--|
| Ambient temperat                                 | ture [°C]                                                                                      | 060                                                   |  |  |
| Protection                                       |                                                                                                | IP 40                                                 |  |  |
| Protection rating t                              | erminals                                                                                       | IP 20                                                 |  |  |
| Mechanical data                                  |                                                                                                |                                                       |  |  |
| Housing                                          |                                                                                                | housing for DIN rail mounting                         |  |  |
| Dimensions                                       | [mm]                                                                                           | 75 x 55 x 110                                         |  |  |
| Material                                         |                                                                                                | plastics                                              |  |  |
| Displays / operat                                | ting elements                                                                                  |                                                       |  |  |
| Display                                          |                                                                                                | Function     11 x LED                                 |  |  |
|                                                  |                                                                                                | Switching status LED, red                             |  |  |
| Remarks                                          |                                                                                                |                                                       |  |  |
| Pack quantity                                    |                                                                                                | 1 pcs.                                                |  |  |
| Electrical connection                            |                                                                                                |                                                       |  |  |
| terminals: 16 x2                                 | 2.5 mm²                                                                                        |                                                       |  |  |
| Connection                                       |                                                                                                |                                                       |  |  |
|                                                  |                                                                                                |                                                       |  |  |
|                                                  |                                                                                                | $ \begin{array}{cccccccccccccccccccccccccccccccccccc$ |  |  |
| 1:<br>2:<br>BN =<br>BU =<br>BK =<br>WH =<br>GY = | Temperature mon<br>Flow monitoring<br>Core colors :<br>brown<br>blue<br>black<br>white<br>grey | itoring                                               |  |  |