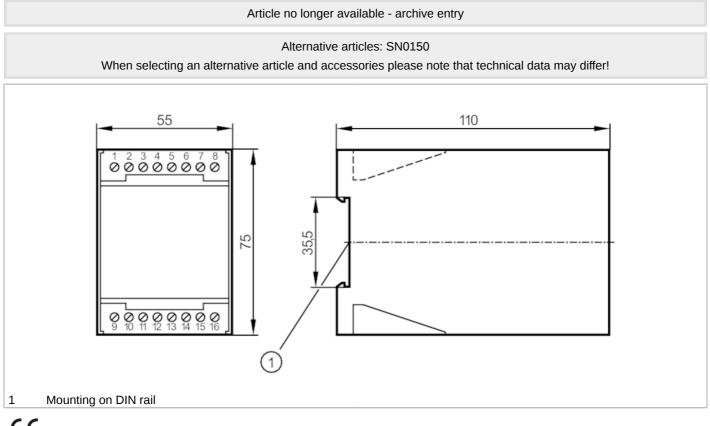

### Control monitor for flow sensors

VS0200/230VAC

| Operating condi                                  | tions                                                                                            |                                                       |  |  |
|--------------------------------------------------|--------------------------------------------------------------------------------------------------|-------------------------------------------------------|--|--|
| Ambient temperat                                 | ture [°C]                                                                                        | 060                                                   |  |  |
| Protection                                       |                                                                                                  | IP 40                                                 |  |  |
| Protection rating t                              | terminals                                                                                        | IP 20                                                 |  |  |
| Mechanical data                                  |                                                                                                  |                                                       |  |  |
| Housing                                          |                                                                                                  | housing for DIN rail mounting                         |  |  |
| Dimensions                                       | [mm]                                                                                             | 75 x 55 x 110                                         |  |  |
| Material                                         |                                                                                                  | plastics                                              |  |  |
| Displays / opera                                 | ting elements                                                                                    |                                                       |  |  |
| Display                                          |                                                                                                  | Function 11 x LED                                     |  |  |
|                                                  |                                                                                                  | Switching status LED, red                             |  |  |
| Remarks                                          |                                                                                                  |                                                       |  |  |
| Pack quantity                                    |                                                                                                  | 1 pcs.                                                |  |  |
| Electrical conne                                 | ction                                                                                            |                                                       |  |  |
| terminals: 16 x2                                 | 2.5 mm²                                                                                          |                                                       |  |  |
| Connection                                       |                                                                                                  |                                                       |  |  |
|                                                  |                                                                                                  | $ \begin{array}{cccccccccccccccccccccccccccccccccccc$ |  |  |
| 1:<br>2:<br>BN =<br>BU =<br>BK =<br>WH =<br>GY = | Temperature mon<br>Wire break monito<br>Core colors :<br>brown<br>blue<br>black<br>white<br>grey |                                                       |  |  |