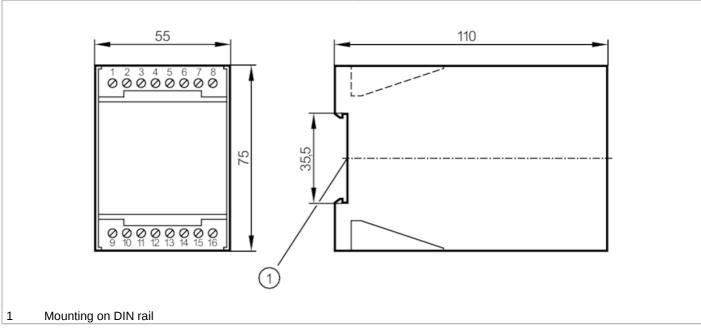

### **Control monitor for flow sensors**

| Mechanical data                            |                                                                                 |                                      |              |              |  |  |  |
|--------------------------------------------|---------------------------------------------------------------------------------|--------------------------------------|--------------|--------------|--|--|--|
| Housing                                    |                                                                                 | housing for DIN rail mounting        |              |              |  |  |  |
| Dimensions                                 | [mm]                                                                            | 75 x 55 x 110                        |              |              |  |  |  |
| Material                                   |                                                                                 | plastics                             |              |              |  |  |  |
| Displays / opera                           | ting elements                                                                   |                                      |              |              |  |  |  |
| Display                                    |                                                                                 | Function                             |              | 11 x LED     |  |  |  |
| Remarks                                    |                                                                                 |                                      |              |              |  |  |  |
| Pack quantity                              |                                                                                 | 1 pcs.                               |              |              |  |  |  |
| Electrical conne                           | ction                                                                           |                                      |              |              |  |  |  |
| terminals: 16 x2                           | 2.5 mm²                                                                         |                                      |              |              |  |  |  |
| Connection                                 |                                                                                 |                                      |              |              |  |  |  |
|                                            |                                                                                 | 2 WH<br>3 BU<br>1 BN<br>4 BK<br>5 GY | 6 14<br>7 15 | ①<br>L1<br>N |  |  |  |
| 1:<br>BN =<br>BU =<br>BK =<br>WH =<br>GY = | Relais Flow monitor<br>Core colors :<br>brown<br>blue<br>black<br>white<br>grey | oring                                |              |              |  |  |  |