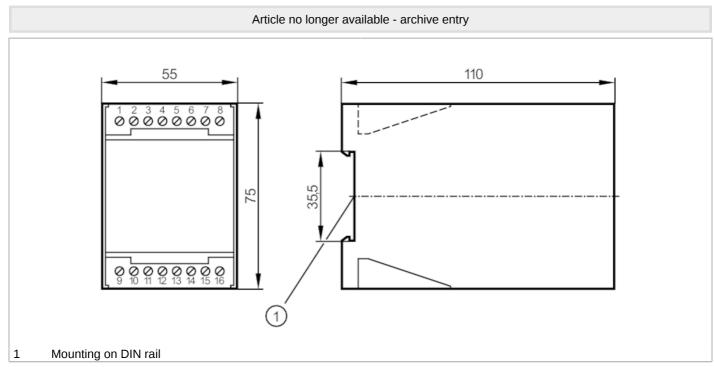

## **Control monitor for flow sensors**

| [Ex ia] IIC capacit                | tance                                                                   | 800 nF                                                 |
|------------------------------------|-------------------------------------------------------------------------|--------------------------------------------------------|
| Mechanical data                    | ı                                                                       |                                                        |
| Housing                            |                                                                         | housing for DIN rail mounting                          |
| Dimensions                         | [mm]                                                                    | 75 x 55 x 110                                          |
| Material                           |                                                                         | plastics                                               |
| Displays / opera                   | ting elements                                                           |                                                        |
| Display                            |                                                                         | Function LED, red                                      |
| Electrical conne                   | ction                                                                   |                                                        |
| Relay circuit AC                   |                                                                         | 250 AV,6 A cos j > 0,7                                 |
| Relay circuit DC                   |                                                                         | 60 DC,0,6 A, L/R < 200 ms /24 DC,4 A, L/R < 200 ms     |
| Remarks                            |                                                                         |                                                        |
| Pack quantity                      |                                                                         | 1 pcs.                                                 |
| <b>Electrical conne</b>            | ction                                                                   |                                                        |
| terminals: 16 x2                   | 2.5 mm²                                                                 |                                                        |
| Connection                         |                                                                         |                                                        |
|                                    |                                                                         |                                                        |
|                                    |                                                                         | $ \begin{array}{c ccccccccccccccccccccccccccccccccccc$ |
| 1:<br>BN =<br>WH =<br>YE =<br>GN = | Relais Flow monit<br>Core colors :<br>brown<br>white<br>yellow<br>green | oring                                                  |