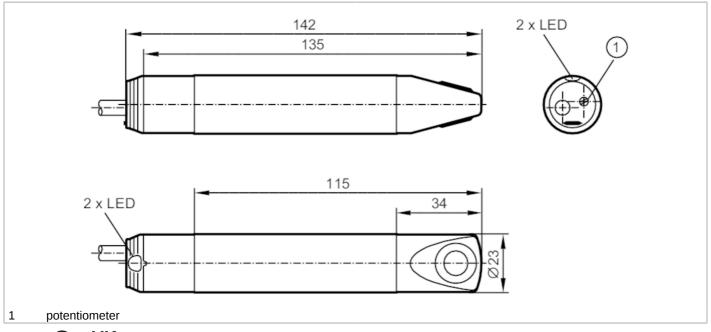

#### **Airflow monitor**

SLG23CEEBKOG/N.C./24VDC/6M

| Response time         [S]         360           Gases         360           Software / programming           Adjustment of the switch point         potentiometer           Operating conditions           Ambient temperature         [°C]         -1050           Max. relative air humidity         [%]         90           Protection         IP 65           Tests / approvals           MTTF         [years]         1202           UL approval         UL approval number         1029           File number UL         E174189           Mechanical data           Weight         [g]         380           Dimensions         [mm]         Ø 23 / L = 142 |
|---------------------------------------------------------------------------------------------------------------------------------------------------------------------------------------------------------------------------------------------------------------------------------------------------------------------------------------------------------------------------------------------------------------------------------------------------------------------------------------------------------------------------------------------------------------------------------------------------------------------------------------------------------------------|
| Response time [s] 360  Software / programming  Adjustment of the switch point potentiometer  Operating conditions  Ambient temperature [°C] -1050  Max. relative air humidity [%] 90  Protection IP 65  Tests / approvals  MTTF [years] 1202  UL approval UL approval number   1029  File number UL   E174189  Mechanical data  Weight [g] 380                                                                                                                                                                                                                                                                                                                      |
| Software / programming  Adjustment of the switch point  Operating conditions  Ambient temperature [°C] -1050  Max. relative air humidity [%] 90  Protection IP 65  Tests / approvals  MTTF [years] 1202  UL approval UL approval number pile number UL E174189  Mechanical data  Weight [g] 380                                                                                                                                                                                                                                                                                                                                                                     |
| Adjustment of the switch point potentiometer    Operating conditions                                                                                                                                                                                                                                                                                                                                                                                                                                                                                                                                                                                                |
| point potentiometer  Operating conditions  Ambient temperature [°C] -1050  Max. relative air humidity [%] 90  Protection IP 65  Tests / approvals  MTTF [years] 1202  UL approval number   1029  File number UL   E174189  Mechanical data  Weight [g] 380                                                                                                                                                                                                                                                                                                                                                                                                          |
| Operating conditions  Ambient temperature [°C] -1050  Max. relative air humidity [%] 90  Protection IP 65  Tests / approvals  MTTF [years] 1202  UL approval umber   1029  File number UL   E174189  Mechanical data  Weight [g] 380                                                                                                                                                                                                                                                                                                                                                                                                                                |
| Ambient temperature [°C]                                                                                                                                                                                                                                                                                                                                                                                                                                                                                                                                                                                                                                            |
| Max. relative air humidity [%] Protection IP 65  Tests / approvals  MTTF [years] 1202  UL approval UL approval number   1029 File number UL   E174189  Mechanical data  Weight [g] 380                                                                                                                                                                                                                                                                                                                                                                                                                                                                              |
| Protection         IP 65           Tests / approvals           MTTF         [years]         1202           UL approval         UL approval number         1029           File number UL         E174189           Mechanical data           Weight         [g]         380                                                                                                                                                                                                                                                                                                                                                                                          |
| Tests / approvals   1202                                                                                                                                                                                                                                                                                                                                                                                                                                                                                                                                                                                                                                            |
| MTTF         [years]         1202           UL approval         UL approval number         1029           File number UL         E174189           Mechanical data           Weight         [g]         380                                                                                                                                                                                                                                                                                                                                                                                                                                                         |
| UL approval         UL approval number         1029           File number UL         E174189           Mechanical data           Weight         [g]         380                                                                                                                                                                                                                                                                                                                                                                                                                                                                                                     |
| File number UL E174189  Mechanical data  Weight [g] 380                                                                                                                                                                                                                                                                                                                                                                                                                                                                                                                                                                                                             |
| Mechanical data Weight [g] 380                                                                                                                                                                                                                                                                                                                                                                                                                                                                                                                                                                                                                                      |
| Weight [g] 380                                                                                                                                                                                                                                                                                                                                                                                                                                                                                                                                                                                                                                                      |
|                                                                                                                                                                                                                                                                                                                                                                                                                                                                                                                                                                                                                                                                     |
| Dimensions [mm] $\emptyset 23/1 = 142$                                                                                                                                                                                                                                                                                                                                                                                                                                                                                                                                                                                                                              |
| ~ =                                                                                                                                                                                                                                                                                                                                                                                                                                                                                                                                                                                                                                                                 |
| Material housing: PBT; sensor surface: titanium                                                                                                                                                                                                                                                                                                                                                                                                                                                                                                                                                                                                                     |
| Materials (wetted parts) PBT; titanium                                                                                                                                                                                                                                                                                                                                                                                                                                                                                                                                                                                                                              |
| Process connection Ø 23 mm                                                                                                                                                                                                                                                                                                                                                                                                                                                                                                                                                                                                                                          |
| Displays / operating elements                                                                                                                                                                                                                                                                                                                                                                                                                                                                                                                                                                                                                                       |
| Display Function 1 x LED, red                                                                                                                                                                                                                                                                                                                                                                                                                                                                                                                                                                                                                                       |
| Function 1 x LED, green                                                                                                                                                                                                                                                                                                                                                                                                                                                                                                                                                                                                                                             |
| Accessories                                                                                                                                                                                                                                                                                                                                                                                                                                                                                                                                                                                                                                                         |
| Items supplied Mounting clamp: 1, E40048                                                                                                                                                                                                                                                                                                                                                                                                                                                                                                                                                                                                                            |
| Remarks                                                                                                                                                                                                                                                                                                                                                                                                                                                                                                                                                                                                                                                             |
| Pack quantity 1 pcs.                                                                                                                                                                                                                                                                                                                                                                                                                                                                                                                                                                                                                                                |