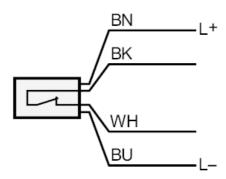

### Electrical connection

Cable: 6 m, PUR; 4 x 0.5 mm<sup>2</sup>, PVC

#### Connection

Core colors:

 BN =
 brown

 BU =
 blue

 BK =
 black

 WH =
 white