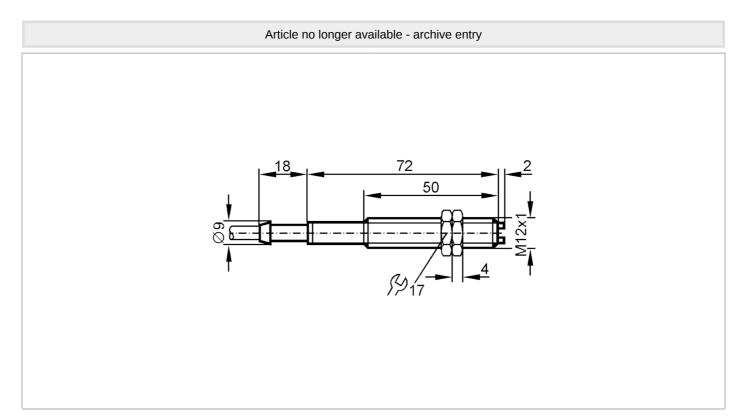

## **Airflow monitor**

LTM1202B1A

| Product characteristics                    | 3      |                                      |  |  |
|--------------------------------------------|--------|--------------------------------------|--|--|
| Process connection                         |        | M12 x 1                              |  |  |
| Application                                |        |                                      |  |  |
| Pressure rating                            | [bar]  | 5                                    |  |  |
| Electrical data                            |        |                                      |  |  |
| Connection at circuit amplifier            |        | yes                                  |  |  |
| Switching amplifiers                       |        | Connection to control monitor SC0001 |  |  |
| Power-on delay time                        | [s]    | 60                                   |  |  |
| Measuring/setting rang                     | e      |                                      |  |  |
| Gases                                      |        |                                      |  |  |
| Setting range                              | [cm/s] | 102000                               |  |  |
| Greatest sensitivity                       | [cm/s] | 10250                                |  |  |
| Accuracy / deviations                      |        |                                      |  |  |
| Max. temperature gradient of[K/min] medium |        | 15                                   |  |  |
| Reaction times                             |        |                                      |  |  |
| Response time                              | [s]    | < 5                                  |  |  |
| Gases                                      |        |                                      |  |  |
| Response time                              | [s]    | < 5                                  |  |  |
| Operating conditions                       |        |                                      |  |  |
| Protection                                 |        | IP 67                                |  |  |
| Mechanical data                            |        |                                      |  |  |
| Dimensions                                 | [mm]   | M12 x 1                              |  |  |
| Thread designation                         |        | M12 x 1                              |  |  |

## **Airflow monitor**

| Material                 |                                           | brass nickel-plated |
|--------------------------|-------------------------------------------|---------------------|
| Materials (wetted parts) |                                           | sensor surface: PBT |
| Process connection       |                                           | M12 x 1             |
| Accessories              |                                           |                     |
| Items supplied           |                                           | lock nuts: 2        |
| Remarks                  |                                           |                     |
| Pack quantity            |                                           | 1 pcs.              |
| Electrical con           | nection                                   |                     |
| Cable: 2 m, PU           | JR; 3 x 0.34 mm <sup>2</sup>              |                     |
| Connection               |                                           |                     |
|                          |                                           | SL0002              |
| YE =<br>GN =<br>WH =     | Core colors :<br>yellow<br>green<br>white |                     |