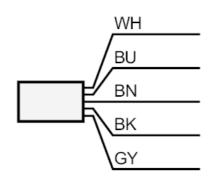

#### Connection

|      | Core colors : |  |
|------|---------------|--|
| BN = | brown         |  |
| BU = | blue          |  |
| BK = | black         |  |
| WH = | white         |  |
| GY = | grey          |  |