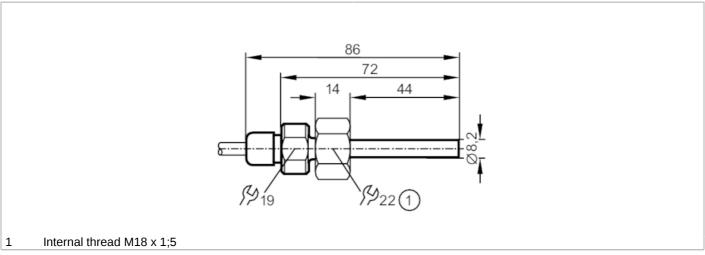

#### Flow sensor for connection to an evaluation unit

SFD10ADB /6M

| Mechanical data          |      |                                                         |  |  |
|--------------------------|------|---------------------------------------------------------|--|--|
| Weight                   | [g]  | 413.5                                                   |  |  |
| Housing                  |      | for adapter                                             |  |  |
| Dimensions               | [mm] | M18 x 1.5                                               |  |  |
| Thread designation       |      | M18 x 1.5                                               |  |  |
| Material                 |      | stainless steel (1.4404 / 316L)                         |  |  |
| Materials (wetted parts) |      | stainless steel (1.4404 / 316L); O-ring: FKM 80 Shore A |  |  |
| Process connection       |      | M18 x 1,5 Internal thread                               |  |  |