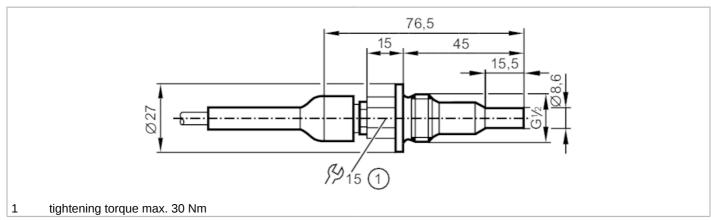

### Flow sensor for connection to an evaluation unit

SFR12XBK/6M

| Mechanical data          |              |                                                   |
|--------------------------|--------------|---------------------------------------------------|
| Weight                   | [g]          | 389.5                                             |
| Housing                  |              | Threaded type                                     |
| Material                 |              | ceramics (99.7 % Al2O3)                           |
| Materials (wetted parts) |              | ceramics (99.7 % Al2O3)                           |
| Process connection       |              | G 1/2 external thread                             |
| Installation length EL   | [mm]         | 45                                                |
| Accessories              |              |                                                   |
| Items supplied           |              | sealings: 1, PTFE                                 |
| Remarks                  |              |                                                   |
| Remarks                  |              | For sealing use the supplied PTFE packing washer. |
| Pack quantity            |              | 1 pcs.                                            |
| Electrical connection    |              |                                                   |
| Cable: 6 m, PUR; Maximun | n cable lenç | gth: 100 m; 5 x 0.34 mm², PVC                     |
| Connection               |              |                                                   |
|                          |              | WH<br>BU<br>BN<br>BK<br>GY                        |