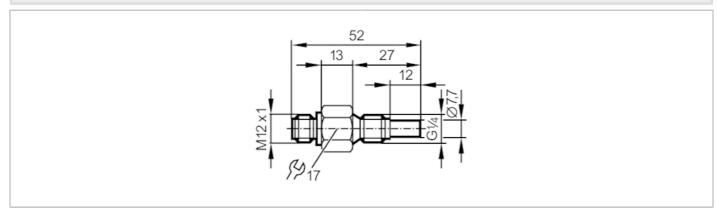

### Flow sensor for connection to an evaluation unit

SFR14ABA/US-100

| Gases                    |     |                                |  |
|--------------------------|-----|--------------------------------|--|
| Response time            | [s] | 110                            |  |
| Operating conditions     |     |                                |  |
| Protection               |     | IP 67                          |  |
| Mechanical data          |     |                                |  |
| Housing                  |     | Threaded type                  |  |
| Material                 |     | stainless steel (1.4305 / 303) |  |
| Materials (wetted parts) |     | stainless steel (1.4305 / 303) |  |
| Process connection       |     | G 1/4 external thread          |  |
| Accessories              |     |                                |  |
| Items supplied           |     | sealings: 2 x AMF 30           |  |
| Remarks                  |     |                                |  |
| Pack quantity            |     | 1 pcs.                         |  |
| Electrical connection    |     |                                |  |