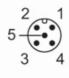

## Electrical connection

Connector: 1 x M12; coding: A; Maximum cable length: 100 m