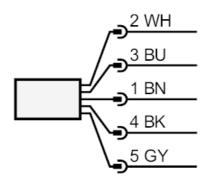

### Connection

Core colors :

BN = brown

BU = blue

BK = black

WH = white

GY = grey