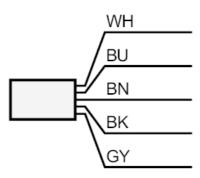

## Flow sensor for connection to an evaluation unit

SFR14ABA

| Gases                                                                        |                                |  |  |  |
|------------------------------------------------------------------------------|--------------------------------|--|--|--|
| Response time [s]                                                            | 110                            |  |  |  |
| Operating conditions                                                         |                                |  |  |  |
| Protection                                                                   | IP 67                          |  |  |  |
| Mechanical data                                                              |                                |  |  |  |
| Housing                                                                      | Threaded type                  |  |  |  |
| Material                                                                     | stainless steel (1.4305 / 303) |  |  |  |
| Materials (wetted parts)                                                     | stainless steel (1.4305 / 303) |  |  |  |
| Process connection                                                           | G 1/4 external thread          |  |  |  |
| Accessories                                                                  |                                |  |  |  |
| Items supplied                                                               | sealings: 2 x AMF 30           |  |  |  |
| Remarks                                                                      |                                |  |  |  |
| Pack quantity                                                                | 1 pcs.                         |  |  |  |
| Electrical connection                                                        |                                |  |  |  |
| Cable: 2 m, PUR; Maximum cable length: 100 m; 5 x 0.34 mm <sup>2</sup> , PVC |                                |  |  |  |
| Connection                                                                   |                                |  |  |  |

|      | Core colors : |  |
|------|---------------|--|
| BN = | brown         |  |
| BU = | blue          |  |
| BK = | black         |  |
| WH = | white         |  |
| GY = | grey          |  |