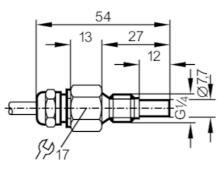

#### Alternative articles: SF5350 + E40099

When selecting an alternative article and accessories please note that technical data may differ!

| Product characteristics                    | i      |                       |
|--------------------------------------------|--------|-----------------------|
| Process connection                         |        | G 1/4 external thread |
| Application                                |        |                       |
| Application                                |        | high temperature      |
| Media                                      |        | Liquids; Gases        |
| Medium temperature                         | [°C]   | -2580                 |
| Pressure rating                            | [bar]  | 30                    |
| Liquids                                    |        |                       |
| Application                                |        | high temperature      |
| Medium temperature                         | [°C]   | -2580                 |
| Gases                                      |        |                       |
| Medium temperature                         | [°C]   | -2580                 |
| Electrical data                            |        |                       |
| Connection to control mo                   | nitor  | VS 0200               |
| Measuring/setting range                    | e      |                       |
| Liquids                                    |        |                       |
| Setting range                              | [cm/s] | 3300                  |
| Greatest sensitivity                       | [cm/s] | 360                   |
| Gases                                      |        |                       |
| Setting range                              | [cm/s] | 2002000               |
| Greatest sensitivity                       | [cm/s] | 200800                |
| Accuracy / deviations                      |        |                       |
| Max. temperature gradient of[K/min] medium |        | 15                    |
| Reaction times                             |        |                       |
| Response time                              | [S]    | 110                   |
| Liquids                                    |        |                       |
| Response time                              | [S]    | 110                   |

## Flow sensor for connection to an evaluation unit

SFR14ABA

| Gases                                                                        |                                |  |  |  |
|------------------------------------------------------------------------------|--------------------------------|--|--|--|
| Response time [s]                                                            | 110                            |  |  |  |
| Operating conditions                                                         |                                |  |  |  |
| Protection                                                                   | IP 67                          |  |  |  |
| Mechanical data                                                              |                                |  |  |  |
| Housing                                                                      | Threaded type                  |  |  |  |
| Material                                                                     | stainless steel (1.4305 / 303) |  |  |  |
| Materials (wetted parts)                                                     | stainless steel (1.4305 / 303) |  |  |  |
| Process connection                                                           | G 1/4 external thread          |  |  |  |
| Accessories                                                                  |                                |  |  |  |
| Items supplied                                                               | sealings: 2 x AMF 30           |  |  |  |
| Remarks                                                                      |                                |  |  |  |
| Pack quantity                                                                | 1 pcs.                         |  |  |  |
| Electrical connection                                                        |                                |  |  |  |
| Cable: 2 m, PUR; Maximum cable length: 100 m; 5 x 0.34 mm <sup>2</sup> , PVC |                                |  |  |  |
| Connection                                                                   |                                |  |  |  |