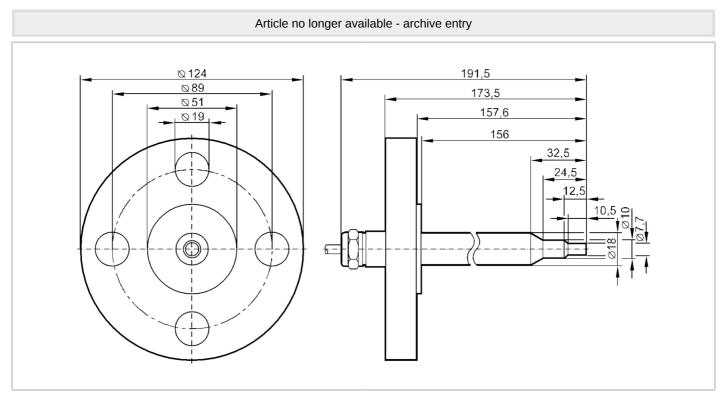

BU =

BK =

WH =

GY =

SFG18ABBE1

| Reaction times                       |               |                                 |
|--------------------------------------|---------------|---------------------------------|
|                                      |               |                                 |
| Response time                        | [s]           | 110                             |
| Liquids                              |               |                                 |
| Response time                        | [s]           | 110                             |
| Gases                                |               |                                 |
| Response time                        | [s]           | 110                             |
| Operating conditions                 |               |                                 |
| Protection                           |               | IP 67                           |
| Mechanical data                      |               |                                 |
| Housing                              |               | tubular                         |
| Dimensions                           | [mm]          | Ø 18                            |
| Material                             |               | stainless steel (1.4571/316Ti)  |
| Materials (wetted parts)             |               | stainless steel (1.4571/316Ti)  |
| Process connection                   |               | ANSIB 16.5 (1 in; 300 lb/sq.in) |
| Remarks                              |               |                                 |
|                                      |               |                                 |
| Pack quantity                        |               | 1 pcs.                          |
| Pack quantity  Electrical connection |               | 1 pcs.                          |
|                                      | um cable leng |                                 |
| Electrical connection                | um cable leng |                                 |