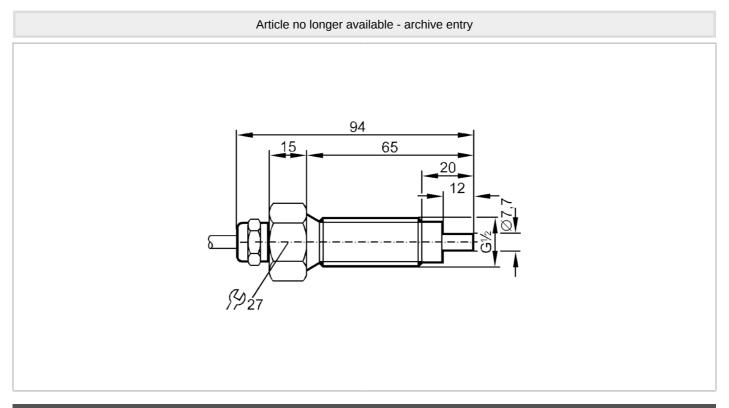

## Flow sensor for connection to an evaluation unit

SFR12ABH

| Product characteristics                    | ;      |                       |
|--------------------------------------------|--------|-----------------------|
| Process connection                         |        | G 1/2 external thread |
| Application                                |        |                       |
| Application                                |        | high temperature      |
| Media                                      |        | Liquids; Gases        |
| Medium temperature                         | [°C]   | -2580                 |
| Pressure rating                            | [bar]  | 30                    |
| Liquids                                    |        |                       |
| Application                                |        | high temperature      |
| Medium temperature                         | [°C]   | -2580                 |
| Gases                                      |        |                       |
| Medium temperature                         | [°C]   | -2580                 |
| Electrical data                            |        |                       |
| Connection to control monitor              |        | VS 0200               |
| Measuring/setting rang                     | е      |                       |
| Liquids                                    |        |                       |
| Setting range                              | [cm/s] | 3300                  |
| Greatest sensitivity                       | [cm/s] | 360                   |
| Gases                                      |        |                       |
| Setting range                              | [cm/s] | 1002000               |
| Greatest sensitivity                       | [cm/s] | 100800                |
| Accuracy / deviations                      |        |                       |
| Max. temperature gradient of[K/min] medium |        | 15                    |

## Flow sensor for connection to an evaluation unit

SFR12ABH

| Desetion times                                                         |     |                         |  |  |
|------------------------------------------------------------------------|-----|-------------------------|--|--|
| Reaction times                                                         |     |                         |  |  |
| Response time                                                          | [s] | 210                     |  |  |
| Liquids                                                                |     |                         |  |  |
| Response time                                                          | [s] | 210                     |  |  |
| Gases                                                                  |     |                         |  |  |
| Response time                                                          | [s] | 210                     |  |  |
| Operating conditions                                                   |     |                         |  |  |
| Protection                                                             |     | IP 67                   |  |  |
| Mechanical data                                                        |     |                         |  |  |
| Housing                                                                |     | Threaded type           |  |  |
| Material                                                               |     | Hastelloy C-22 (2.4602) |  |  |
| Materials (wetted parts)                                               |     | Hastelloy C-22 (2.4602) |  |  |
| Process connection                                                     |     | G 1/2 external thread   |  |  |
| Accessories                                                            |     |                         |  |  |
| Items supplied                                                         |     | sealings: 2 x AMF 30    |  |  |
| Remarks                                                                |     |                         |  |  |
| Pack quantity                                                          |     | 1 pcs.                  |  |  |
| Electrical connection                                                  |     |                         |  |  |
| Cable: 2 m, PUR; Maximum cable length: 100 m; 5 x 0.34 mm <sup>2</sup> |     |                         |  |  |
| Connection                                                             |     |                         |  |  |
|                                                                        |     |                         |  |  |