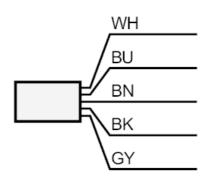

## Flow sensor for connection to an evaluation unit

SFR12ABH

| Desetion times                                                         |     |                         |  |  |
|------------------------------------------------------------------------|-----|-------------------------|--|--|
| Reaction times                                                         |     |                         |  |  |
| Response time                                                          | [s] | 210                     |  |  |
| Liquids                                                                |     |                         |  |  |
| Response time                                                          | [s] | 210                     |  |  |
| Gases                                                                  |     |                         |  |  |
| Response time                                                          | [s] | 210                     |  |  |
| Operating conditions                                                   |     |                         |  |  |
| Protection                                                             |     | IP 67                   |  |  |
| Mechanical data                                                        |     |                         |  |  |
| Housing                                                                |     | Threaded type           |  |  |
| Material                                                               |     | Hastelloy C-22 (2.4602) |  |  |
| Materials (wetted parts)                                               |     | Hastelloy C-22 (2.4602) |  |  |
| Process connection                                                     |     | G 1/2 external thread   |  |  |
| Accessories                                                            |     |                         |  |  |
| Items supplied                                                         |     | sealings: 2 x AMF 30    |  |  |
| Remarks                                                                |     |                         |  |  |
| Pack quantity                                                          |     | 1 pcs.                  |  |  |
| Electrical connection                                                  |     |                         |  |  |
| Cable: 2 m, PUR; Maximum cable length: 100 m; 5 x 0.34 mm <sup>2</sup> |     |                         |  |  |
| Connection                                                             |     |                         |  |  |
|                                                                        |     |                         |  |  |

|      | Core colors : |
|------|---------------|
| BK = | black         |
| BN = | brown         |
| BU = | blue          |
| WH = | white         |
| GY = | arev          |