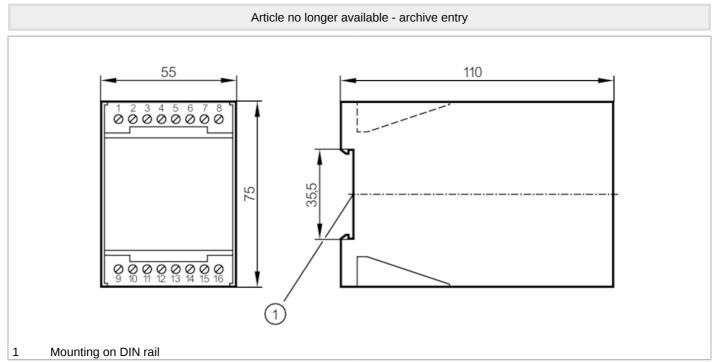

# CE

| Application                        |      |                                      |
|------------------------------------|------|--------------------------------------|
| Application                        |      | Flow monitoring                      |
| Electrical data                    |      |                                      |
| Operating voltage                  | [V]  | 3042 AC / 3060 DC                    |
| Power-on delay time                | [S]  | 30                                   |
| Number of channels                 |      | 1                                    |
| Outputs                            |      |                                      |
| Electrical design                  |      | Relay                                |
| Contact rating                     |      | 4 A, 250 V AC                        |
| Switching function flow monitoring |      | relay energized when flow is present |
| Software / programming             |      |                                      |
| Adjustment of the switch point     |      | potentiometer                        |
| Selection liquids / gases          |      | with slide switch                    |
| Operating conditions               |      |                                      |
| Ambient temperature                | [°C] | 060                                  |
| Protection                         |      | IP 40                                |
| Protection rating terminals        |      | IP 20                                |
| Mechanical data                    |      |                                      |
| Housing                            |      | housing for DIN rail mounting        |
| Dimensions                         | [mm] | 75 x 55 x 110                        |
| Material                           |      | plastics                             |