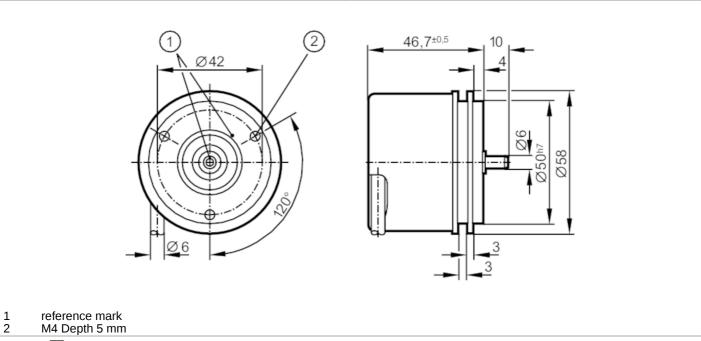

# Incremental encoder with solid shaft

| Max. relative air humidity                                                                                                                                                                                                                                                                                                                                                                                                                                                                                                                                                                                                                                                                                                                                                                                                                                                                                                                                                                                                                                                                                                                                                                                                                                                                                                                                                                                                                                                                                                                                                                                                                                                                                                                                                                                                                                                                                                                                                                                                                                                                                                     | [%]     | 98                                                     |
|--------------------------------------------------------------------------------------------------------------------------------------------------------------------------------------------------------------------------------------------------------------------------------------------------------------------------------------------------------------------------------------------------------------------------------------------------------------------------------------------------------------------------------------------------------------------------------------------------------------------------------------------------------------------------------------------------------------------------------------------------------------------------------------------------------------------------------------------------------------------------------------------------------------------------------------------------------------------------------------------------------------------------------------------------------------------------------------------------------------------------------------------------------------------------------------------------------------------------------------------------------------------------------------------------------------------------------------------------------------------------------------------------------------------------------------------------------------------------------------------------------------------------------------------------------------------------------------------------------------------------------------------------------------------------------------------------------------------------------------------------------------------------------------------------------------------------------------------------------------------------------------------------------------------------------------------------------------------------------------------------------------------------------------------------------------------------------------------------------------------------------|---------|--------------------------------------------------------|
| Protection                                                                                                                                                                                                                                                                                                                                                                                                                                                                                                                                                                                                                                                                                                                                                                                                                                                                                                                                                                                                                                                                                                                                                                                                                                                                                                                                                                                                                                                                                                                                                                                                                                                                                                                                                                                                                                                                                                                                                                                                                                                                                                                     |         | IP 64; (on the housing: IP 67; on the shaft: IP 64)    |
| Tests / approvals                                                                                                                                                                                                                                                                                                                                                                                                                                                                                                                                                                                                                                                                                                                                                                                                                                                                                                                                                                                                                                                                                                                                                                                                                                                                                                                                                                                                                                                                                                                                                                                                                                                                                                                                                                                                                                                                                                                                                                                                                                                                                                              |         |                                                        |
| Shock resistance                                                                                                                                                                                                                                                                                                                                                                                                                                                                                                                                                                                                                                                                                                                                                                                                                                                                                                                                                                                                                                                                                                                                                                                                                                                                                                                                                                                                                                                                                                                                                                                                                                                                                                                                                                                                                                                                                                                                                                                                                                                                                                               |         | 200 g                                                  |
| Vibration resistance                                                                                                                                                                                                                                                                                                                                                                                                                                                                                                                                                                                                                                                                                                                                                                                                                                                                                                                                                                                                                                                                                                                                                                                                                                                                                                                                                                                                                                                                                                                                                                                                                                                                                                                                                                                                                                                                                                                                                                                                                                                                                                           |         | 30 g                                                   |
| MTTF [ye                                                                                                                                                                                                                                                                                                                                                                                                                                                                                                                                                                                                                                                                                                                                                                                                                                                                                                                                                                                                                                                                                                                                                                                                                                                                                                                                                                                                                                                                                                                                                                                                                                                                                                                                                                                                                                                                                                                                                                                                                                                                                                                       | ears]   | 190                                                    |
| Mechanical data                                                                                                                                                                                                                                                                                                                                                                                                                                                                                                                                                                                                                                                                                                                                                                                                                                                                                                                                                                                                                                                                                                                                                                                                                                                                                                                                                                                                                                                                                                                                                                                                                                                                                                                                                                                                                                                                                                                                                                                                                                                                                                                |         |                                                        |
| Weight                                                                                                                                                                                                                                                                                                                                                                                                                                                                                                                                                                                                                                                                                                                                                                                                                                                                                                                                                                                                                                                                                                                                                                                                                                                                                                                                                                                                                                                                                                                                                                                                                                                                                                                                                                                                                                                                                                                                                                                                                                                                                                                         | [g]     | 487.2                                                  |
| Dimensions [r                                                                                                                                                                                                                                                                                                                                                                                                                                                                                                                                                                                                                                                                                                                                                                                                                                                                                                                                                                                                                                                                                                                                                                                                                                                                                                                                                                                                                                                                                                                                                                                                                                                                                                                                                                                                                                                                                                                                                                                                                                                                                                                  | mm]     | Ø 58 / L = 46.7                                        |
| Material                                                                                                                                                                                                                                                                                                                                                                                                                                                                                                                                                                                                                                                                                                                                                                                                                                                                                                                                                                                                                                                                                                                                                                                                                                                                                                                                                                                                                                                                                                                                                                                                                                                                                                                                                                                                                                                                                                                                                                                                                                                                                                                       |         | aluminum                                               |
| Max. revolution, mechanical [U/i                                                                                                                                                                                                                                                                                                                                                                                                                                                                                                                                                                                                                                                                                                                                                                                                                                                                                                                                                                                                                                                                                                                                                                                                                                                                                                                                                                                                                                                                                                                                                                                                                                                                                                                                                                                                                                                                                                                                                                                                                                                                                               | min]    | 16000                                                  |
| Max. starting torque [                                                                                                                                                                                                                                                                                                                                                                                                                                                                                                                                                                                                                                                                                                                                                                                                                                                                                                                                                                                                                                                                                                                                                                                                                                                                                                                                                                                                                                                                                                                                                                                                                                                                                                                                                                                                                                                                                                                                                                                                                                                                                                         | [Nm]    | 1                                                      |
| Reference temperature torque                                                                                                                                                                                                                                                                                                                                                                                                                                                                                                                                                                                                                                                                                                                                                                                                                                                                                                                                                                                                                                                                                                                                                                                                                                                                                                                                                                                                                                                                                                                                                                                                                                                                                                                                                                                                                                                                                                                                                                                                                                                                                                   | [°C]    | 20                                                     |
| Shaft design                                                                                                                                                                                                                                                                                                                                                                                                                                                                                                                                                                                                                                                                                                                                                                                                                                                                                                                                                                                                                                                                                                                                                                                                                                                                                                                                                                                                                                                                                                                                                                                                                                                                                                                                                                                                                                                                                                                                                                                                                                                                                                                   |         | solid shaft                                            |
| Shaft diameter [r                                                                                                                                                                                                                                                                                                                                                                                                                                                                                                                                                                                                                                                                                                                                                                                                                                                                                                                                                                                                                                                                                                                                                                                                                                                                                                                                                                                                                                                                                                                                                                                                                                                                                                                                                                                                                                                                                                                                                                                                                                                                                                              | mm]     | 6                                                      |
| Shaft material                                                                                                                                                                                                                                                                                                                                                                                                                                                                                                                                                                                                                                                                                                                                                                                                                                                                                                                                                                                                                                                                                                                                                                                                                                                                                                                                                                                                                                                                                                                                                                                                                                                                                                                                                                                                                                                                                                                                                                                                                                                                                                                 |         | steel (1.4104)                                         |
| Max. shaft load axial (at the shaft end)                                                                                                                                                                                                                                                                                                                                                                                                                                                                                                                                                                                                                                                                                                                                                                                                                                                                                                                                                                                                                                                                                                                                                                                                                                                                                                                                                                                                                                                                                                                                                                                                                                                                                                                                                                                                                                                                                                                                                                                                                                                                                       | [N]     | 10                                                     |
| Max. shaft load radial (at the shaft end)                                                                                                                                                                                                                                                                                                                                                                                                                                                                                                                                                                                                                                                                                                                                                                                                                                                                                                                                                                                                                                                                                                                                                                                                                                                                                                                                                                                                                                                                                                                                                                                                                                                                                                                                                                                                                                                                                                                                                                                                                                                                                      | [N]     | 20                                                     |
| Fixing flange                                                                                                                                                                                                                                                                                                                                                                                                                                                                                                                                                                                                                                                                                                                                                                                                                                                                                                                                                                                                                                                                                                                                                                                                                                                                                                                                                                                                                                                                                                                                                                                                                                                                                                                                                                                                                                                                                                                                                                                                                                                                                                                  |         | Synchro-flange                                         |
| Electrical connection                                                                                                                                                                                                                                                                                                                                                                                                                                                                                                                                                                                                                                                                                                                                                                                                                                                                                                                                                                                                                                                                                                                                                                                                                                                                                                                                                                                                                                                                                                                                                                                                                                                                                                                                                                                                                                                                                                                                                                                                                                                                                                          |         |                                                        |
| Cable: 2 m, PUR; Maximum cabl                                                                                                                                                                                                                                                                                                                                                                                                                                                                                                                                                                                                                                                                                                                                                                                                                                                                                                                                                                                                                                                                                                                                                                                                                                                                                                                                                                                                                                                                                                                                                                                                                                                                                                                                                                                                                                                                                                                                                                                                                                                                                                  | le lenç | gth: 300 m; radial, can also be used axially           |
| brown green A inverted grey B pink B inverted red O index black O index inver blue L+ sensor white OV sensor brown/green white/green lilac screen A inverted O index D index O |         |                                                        |
| Diagrams and graphs                                                                                                                                                                                                                                                                                                                                                                                                                                                                                                                                                                                                                                                                                                                                                                                                                                                                                                                                                                                                                                                                                                                                                                                                                                                                                                                                                                                                                                                                                                                                                                                                                                                                                                                                                                                                                                                                                                                                                                                                                                                                                                            |         |                                                        |
| Pulse diagram                                                                                                                                                                                                                                                                                                                                                                                                                                                                                                                                                                                                                                                                                                                                                                                                                                                                                                                                                                                                                                                                                                                                                                                                                                                                                                                                                                                                                                                                                                                                                                                                                                                                                                                                                                                                                                                                                                                                                                                                                                                                                                                  |         | Direction of rotation clockwise (looking at the shaft) |