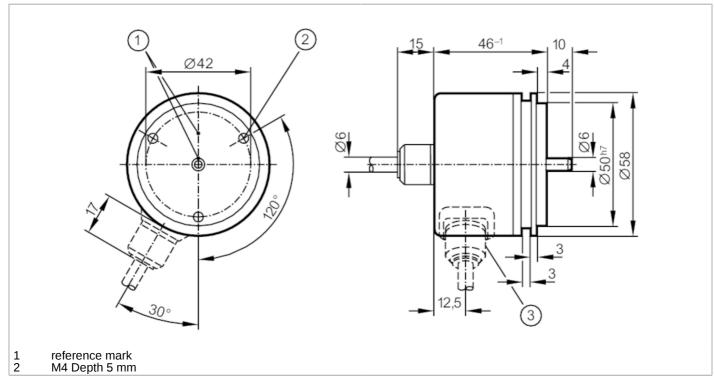

# **RU1130**

## Incremental encoder with solid shaft

| Tests / approvals                                                                                                                                                                                                                                                                                                                                                                                                                                                                                                                                                                                                                                                                                                                                                                                                                                                                                                                                                                                                                                                                                                                                                                                                                                                                                                                                                                                                                                                                                                                                                                                                                                                                                                                                                                                                                                                                                                                                                                                                                                                                                                              |                                                        |  |
|--------------------------------------------------------------------------------------------------------------------------------------------------------------------------------------------------------------------------------------------------------------------------------------------------------------------------------------------------------------------------------------------------------------------------------------------------------------------------------------------------------------------------------------------------------------------------------------------------------------------------------------------------------------------------------------------------------------------------------------------------------------------------------------------------------------------------------------------------------------------------------------------------------------------------------------------------------------------------------------------------------------------------------------------------------------------------------------------------------------------------------------------------------------------------------------------------------------------------------------------------------------------------------------------------------------------------------------------------------------------------------------------------------------------------------------------------------------------------------------------------------------------------------------------------------------------------------------------------------------------------------------------------------------------------------------------------------------------------------------------------------------------------------------------------------------------------------------------------------------------------------------------------------------------------------------------------------------------------------------------------------------------------------------------------------------------------------------------------------------------------------|--------------------------------------------------------|--|
| Shock resistance                                                                                                                                                                                                                                                                                                                                                                                                                                                                                                                                                                                                                                                                                                                                                                                                                                                                                                                                                                                                                                                                                                                                                                                                                                                                                                                                                                                                                                                                                                                                                                                                                                                                                                                                                                                                                                                                                                                                                                                                                                                                                                               | 100 g (6 ms)                                           |  |
| Vibration resistance                                                                                                                                                                                                                                                                                                                                                                                                                                                                                                                                                                                                                                                                                                                                                                                                                                                                                                                                                                                                                                                                                                                                                                                                                                                                                                                                                                                                                                                                                                                                                                                                                                                                                                                                                                                                                                                                                                                                                                                                                                                                                                           | 10 g (552000 Hz)                                       |  |
| Mechanical data                                                                                                                                                                                                                                                                                                                                                                                                                                                                                                                                                                                                                                                                                                                                                                                                                                                                                                                                                                                                                                                                                                                                                                                                                                                                                                                                                                                                                                                                                                                                                                                                                                                                                                                                                                                                                                                                                                                                                                                                                                                                                                                |                                                        |  |
| Dimensions [mm]                                                                                                                                                                                                                                                                                                                                                                                                                                                                                                                                                                                                                                                                                                                                                                                                                                                                                                                                                                                                                                                                                                                                                                                                                                                                                                                                                                                                                                                                                                                                                                                                                                                                                                                                                                                                                                                                                                                                                                                                                                                                                                                | Ø 58 / L = 46                                          |  |
| Material                                                                                                                                                                                                                                                                                                                                                                                                                                                                                                                                                                                                                                                                                                                                                                                                                                                                                                                                                                                                                                                                                                                                                                                                                                                                                                                                                                                                                                                                                                                                                                                                                                                                                                                                                                                                                                                                                                                                                                                                                                                                                                                       | aluminum                                               |  |
| Max. revolution, mechanical [U/min]                                                                                                                                                                                                                                                                                                                                                                                                                                                                                                                                                                                                                                                                                                                                                                                                                                                                                                                                                                                                                                                                                                                                                                                                                                                                                                                                                                                                                                                                                                                                                                                                                                                                                                                                                                                                                                                                                                                                                                                                                                                                                            | 12000                                                  |  |
| Max. starting torque [Nm]                                                                                                                                                                                                                                                                                                                                                                                                                                                                                                                                                                                                                                                                                                                                                                                                                                                                                                                                                                                                                                                                                                                                                                                                                                                                                                                                                                                                                                                                                                                                                                                                                                                                                                                                                                                                                                                                                                                                                                                                                                                                                                      | 1                                                      |  |
| Reference temperature [°C] torque                                                                                                                                                                                                                                                                                                                                                                                                                                                                                                                                                                                                                                                                                                                                                                                                                                                                                                                                                                                                                                                                                                                                                                                                                                                                                                                                                                                                                                                                                                                                                                                                                                                                                                                                                                                                                                                                                                                                                                                                                                                                                              | 20                                                     |  |
| Shaft design                                                                                                                                                                                                                                                                                                                                                                                                                                                                                                                                                                                                                                                                                                                                                                                                                                                                                                                                                                                                                                                                                                                                                                                                                                                                                                                                                                                                                                                                                                                                                                                                                                                                                                                                                                                                                                                                                                                                                                                                                                                                                                                   | solid shaft                                            |  |
| Shaft diameter [mm]                                                                                                                                                                                                                                                                                                                                                                                                                                                                                                                                                                                                                                                                                                                                                                                                                                                                                                                                                                                                                                                                                                                                                                                                                                                                                                                                                                                                                                                                                                                                                                                                                                                                                                                                                                                                                                                                                                                                                                                                                                                                                                            | 6                                                      |  |
| Shaft material                                                                                                                                                                                                                                                                                                                                                                                                                                                                                                                                                                                                                                                                                                                                                                                                                                                                                                                                                                                                                                                                                                                                                                                                                                                                                                                                                                                                                                                                                                                                                                                                                                                                                                                                                                                                                                                                                                                                                                                                                                                                                                                 | steel (1.4104)                                         |  |
| Max. shaft load axial (at the [N] shaft end)                                                                                                                                                                                                                                                                                                                                                                                                                                                                                                                                                                                                                                                                                                                                                                                                                                                                                                                                                                                                                                                                                                                                                                                                                                                                                                                                                                                                                                                                                                                                                                                                                                                                                                                                                                                                                                                                                                                                                                                                                                                                                   | 10                                                     |  |
| Max. shaft load radial (at the [N] shaft end)                                                                                                                                                                                                                                                                                                                                                                                                                                                                                                                                                                                                                                                                                                                                                                                                                                                                                                                                                                                                                                                                                                                                                                                                                                                                                                                                                                                                                                                                                                                                                                                                                                                                                                                                                                                                                                                                                                                                                                                                                                                                                  | 20                                                     |  |
| Fixing flange                                                                                                                                                                                                                                                                                                                                                                                                                                                                                                                                                                                                                                                                                                                                                                                                                                                                                                                                                                                                                                                                                                                                                                                                                                                                                                                                                                                                                                                                                                                                                                                                                                                                                                                                                                                                                                                                                                                                                                                                                                                                                                                  | Synchro-flange                                         |  |
| Electrical connection                                                                                                                                                                                                                                                                                                                                                                                                                                                                                                                                                                                                                                                                                                                                                                                                                                                                                                                                                                                                                                                                                                                                                                                                                                                                                                                                                                                                                                                                                                                                                                                                                                                                                                                                                                                                                                                                                                                                                                                                                                                                                                          |                                                        |  |
| Cable: 8 m, PUR; radial                                                                                                                                                                                                                                                                                                                                                                                                                                                                                                                                                                                                                                                                                                                                                                                                                                                                                                                                                                                                                                                                                                                                                                                                                                                                                                                                                                                                                                                                                                                                                                                                                                                                                                                                                                                                                                                                                                                                                                                                                                                                                                        |                                                        |  |
| brown green A inverted grey B pink B inverted red O index black Dlack Dlue L+ sensor white OV sensor brown/green white/green U(Up) White/green Screen A inverted D index D inverted D index D inverted D index D inverted D |                                                        |  |
| Diagrams and graphs                                                                                                                                                                                                                                                                                                                                                                                                                                                                                                                                                                                                                                                                                                                                                                                                                                                                                                                                                                                                                                                                                                                                                                                                                                                                                                                                                                                                                                                                                                                                                                                                                                                                                                                                                                                                                                                                                                                                                                                                                                                                                                            |                                                        |  |
| Pulse diagram                                                                                                                                                                                                                                                                                                                                                                                                                                                                                                                                                                                                                                                                                                                                                                                                                                                                                                                                                                                                                                                                                                                                                                                                                                                                                                                                                                                                                                                                                                                                                                                                                                                                                                                                                                                                                                                                                                                                                                                                                                                                                                                  | Direction of rotation clockwise (looking at the shaft) |  |