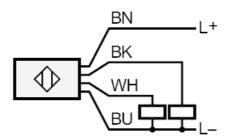

### Infrared temperature sensor

OWI-BPKG

| Tests / approvals                         |      |                     |                   |                    |  |
|-------------------------------------------|------|---------------------|-------------------|--------------------|--|
| EMC                                       | E    | N 60947-5-2         |                   |                    |  |
|                                           | E    | N 55011             |                   | class B            |  |
| Mechanical data                           |      |                     |                   |                    |  |
| Housing                                   |      | Threaded type       |                   |                    |  |
| Dimensions                                | [mm] | M30 x 1.5 / L = 113 |                   |                    |  |
| Thread designation                        |      |                     | M30               | x 1.5              |  |
| Material                                  |      |                     | housing: brass wl | hite bronze coated |  |
| Lens material                             |      | plastics            |                   |                    |  |
| Displays / operating element              | ts   |                     |                   |                    |  |
| Display                                   | S    | witching status     |                   | 2 x LED, yellow    |  |
|                                           | P    | ower                |                   | 1 x LED, green     |  |
| Accessories                               |      |                     |                   |                    |  |
| Items supplied                            |      | lock nuts: 2        |                   |                    |  |
|                                           |      | screwdrivers        |                   |                    |  |
| Remarks                                   |      |                     |                   |                    |  |
| Pack quantity                             |      | 1 pcs.              |                   |                    |  |
| Electrical connection                     |      |                     |                   |                    |  |
| Cable: 2 m, PVC; 4 x 0.34 mm <sup>2</sup> | 2    |                     |                   |                    |  |
| Connection                                |      |                     |                   |                    |  |

|      | Core colors : |  |
|------|---------------|--|
| BK = | black         |  |
| BN = | brown         |  |
| BU = | blue          |  |
| WH = | white         |  |