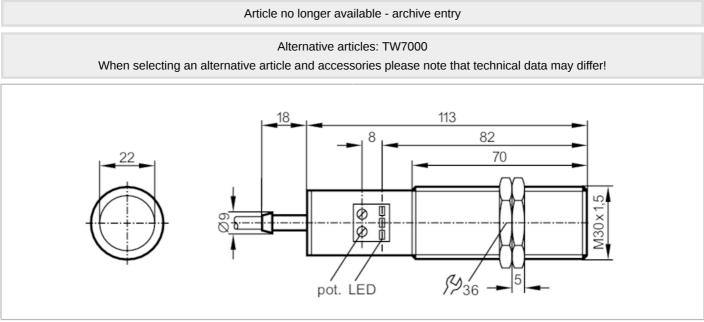

### Infrared temperature sensor

OWI-BPKG

| Tests / approvals                         |      |                     |                   |                    |  |
|-------------------------------------------|------|---------------------|-------------------|--------------------|--|
| EMC                                       | E    | N 60947-5-2         |                   |                    |  |
|                                           | E    | N 55011             |                   | class B            |  |
| Mechanical data                           |      |                     |                   |                    |  |
| Housing                                   |      | Threaded type       |                   |                    |  |
| Dimensions                                | [mm] | M30 x 1.5 / L = 113 |                   |                    |  |
| Thread designation                        |      |                     | M30               | x 1.5              |  |
| Material                                  |      |                     | housing: brass wl | hite bronze coated |  |
| Lens material                             |      | plastics            |                   |                    |  |
| Displays / operating element              | ts   |                     |                   |                    |  |
| Display                                   | S    | witching status     |                   | 2 x LED, yellow    |  |
|                                           | P    | ower                |                   | 1 x LED, green     |  |
| Accessories                               |      |                     |                   |                    |  |
| Items supplied                            |      | lock nuts: 2        |                   |                    |  |
|                                           |      | screwdrivers        |                   |                    |  |
| Remarks                                   |      |                     |                   |                    |  |
| Pack quantity                             |      | 1 pcs.              |                   |                    |  |
| Electrical connection                     |      |                     |                   |                    |  |
| Cable: 2 m, PVC; 4 x 0.34 mm <sup>2</sup> | 2    |                     |                   |                    |  |
| Connection                                |      |                     |                   |                    |  |