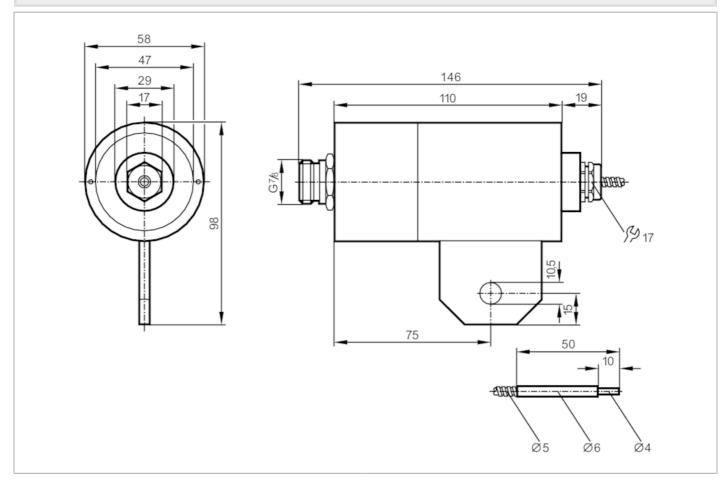

# Infrared temperature sensor

| Monitoring range              |      |                              |                                    |  |  |  |
|-------------------------------|------|------------------------------|------------------------------------|--|--|--|
| Detection range hysteresis    | [%]  |                              | 115                                |  |  |  |
| Operating conditions          |      |                              |                                    |  |  |  |
| Ambient temperature           | [°C] |                              | -2060                              |  |  |  |
| Protection                    |      | IP 65                        |                                    |  |  |  |
| Tests / approvals             |      |                              |                                    |  |  |  |
| EMC                           |      | EN 60947-5-2                 |                                    |  |  |  |
| Mechanical data               |      |                              |                                    |  |  |  |
| Housing                       |      |                              | tubular                            |  |  |  |
| Dimensions                    | [mm] |                              | Ø 58 / L = 129                     |  |  |  |
| Material                      |      |                              | housing: brass white bronze coated |  |  |  |
| Lens material                 |      |                              | glass                              |  |  |  |
| Displays / operating elements |      |                              |                                    |  |  |  |
| Display                       |      | Switching status             | 1 x LED, yellow                    |  |  |  |
| Accessories                   |      |                              |                                    |  |  |  |
| Items supplied                |      | aluminum sheated fiber optic |                                    |  |  |  |
| Remarks                       |      |                              |                                    |  |  |  |
| Pack quantity                 |      | 1 pcs.                       |                                    |  |  |  |
| Electrical connection         |      |                              |                                    |  |  |  |
|                               |      |                              |                                    |  |  |  |