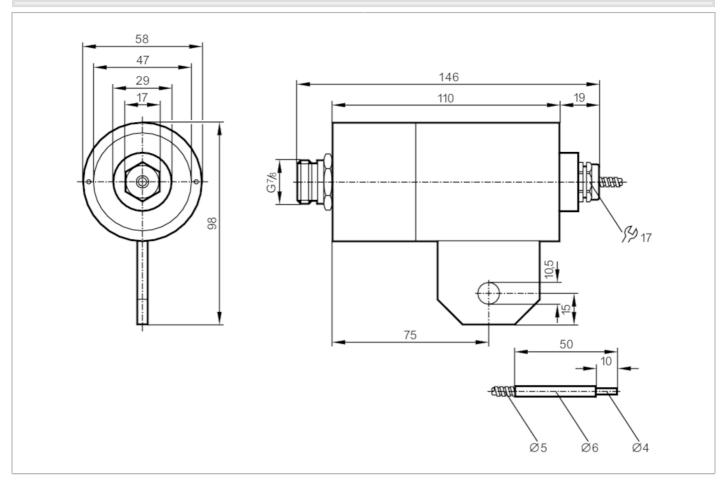

### Infrared temperature sensor

| Type of short-circuit protection |         | yes (non-latching)                 |         |                 |  |  |  |
|----------------------------------|---------|------------------------------------|---------|-----------------|--|--|--|
| Overload protection              |         | yes                                |         |                 |  |  |  |
| Monitoring range                 |         |                                    |         |                 |  |  |  |
| Detection range hysteresis       | [%]     | 115                                |         |                 |  |  |  |
| Operating conditions             |         |                                    |         |                 |  |  |  |
| Ambient temperature              | [°C]    | -2060                              |         |                 |  |  |  |
| Protection                       |         | IP 65                              |         |                 |  |  |  |
| Tests / approvals                |         |                                    |         |                 |  |  |  |
| EMC                              |         | EN 60947-5-2                       |         |                 |  |  |  |
|                                  |         | EN 55011                           |         | class B         |  |  |  |
| MTTF                             | [years] | 940                                |         |                 |  |  |  |
| Mechanical data                  |         |                                    |         |                 |  |  |  |
| Housing                          |         |                                    | tubular |                 |  |  |  |
| Dimensions                       | [mm]    | Ø 58 / L = 129                     |         |                 |  |  |  |
| Material                         |         | housing: brass white bronze coated |         |                 |  |  |  |
| Lens material                    |         | glass                              |         |                 |  |  |  |
| Displays / operating elements    |         |                                    |         |                 |  |  |  |
| Display                          |         | Switching status 1 x LED, yellow   |         | 1 x LED, yellow |  |  |  |
| Accessories                      |         |                                    |         |                 |  |  |  |
| Items supplied                   |         | aluminum sheated fiber optic       |         |                 |  |  |  |
| Remarks                          |         |                                    |         |                 |  |  |  |
| Notes                            |         | Article to be discontinued         |         |                 |  |  |  |
| Pack quantity                    |         | 1 pcs.                             |         |                 |  |  |  |
| Electrical commention            |         |                                    |         |                 |  |  |  |

## **Electrical connection**

Connector: 1 x 7/8"