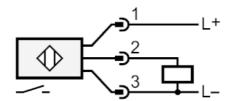

|         |                 |  |  |  |
| Items supplied                   |         | aluminum sheated fiber optic       |         |                 |  |  |  |
| Remarks                          |         |                                    |         |                 |  |  |  |
| Notes                            |         | Article to be discontinued         |         |                 |  |  |  |
| Pack quantity                    |         | 1 pcs.                             |         |                 |  |  |  |
| Electrical commention            |         |                                    |         |                 |  |  |  |

## **Electrical connection**

Connector: 1 x 7/8"



## OW5001

## Infrared temperature sensor

OWF-5000-BPKG



### Connection