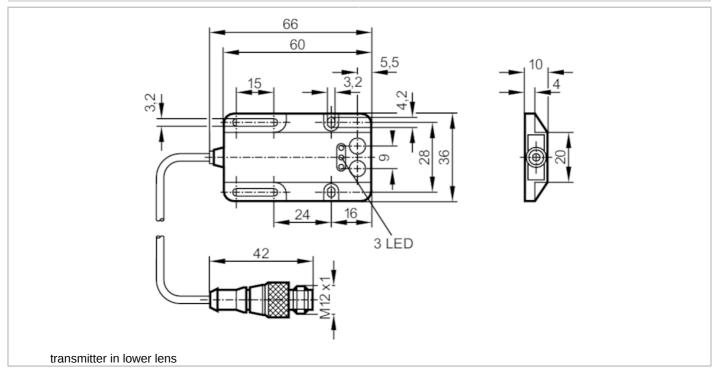

# Through-beam sensor transmitter

| Tests / approvals             |      |                            |                |  |  |
|-------------------------------|------|----------------------------|----------------|--|--|
| EMC                           |      | EN 60947-5-2               |                |  |  |
|                               |      | EN 55011                   | class B        |  |  |
| Mechanical data               |      |                            |                |  |  |
| Weight                        | [g]  |                            | 0.026          |  |  |
| Housing                       |      |                            | rectangular    |  |  |
| Dimensions                    | [mm] |                            | 36 x 60 x 10   |  |  |
| Material                      |      | ABS reinforced glass-fiber |                |  |  |
| Lens material                 |      | РММА                       |                |  |  |
| Displays / operating elements |      |                            |                |  |  |
| Display                       |      | Power                      | 1 x LED, green |  |  |
| Remarks                       |      |                            |                |  |  |
| Pack quantity                 |      |                            | 1 pcs.         |  |  |
| Electrical connection         |      |                            |                |  |  |
| Cable: 0.1 m, PVC             |      |                            |                |  |  |
| Connector: 1 x M12; coding: A |      |                            |                |  |  |
| 3 4                           |      |                            |                |  |  |