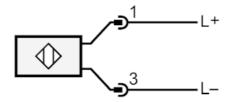

# Through-beam sensor transmitter

| Tests / approvals             |      |                            |                |  |  |
|-------------------------------|------|----------------------------|----------------|--|--|
| EMC                           |      | EN 60947-5-2               |                |  |  |
|                               |      | EN 55011                   | class B        |  |  |
| Mechanical data               |      |                            |                |  |  |
| Weight                        | [g]  |                            | 0.026          |  |  |
| Housing                       |      |                            | rectangular    |  |  |
| Dimensions                    | [mm] |                            | 36 x 60 x 10   |  |  |
| Material                      |      | ABS reinforced glass-fiber |                |  |  |
| Lens material                 |      | РММА                       |                |  |  |
| Displays / operating elements |      |                            |                |  |  |
| Display                       |      | Power                      | 1 x LED, green |  |  |
| Remarks                       |      |                            |                |  |  |
| Pack quantity                 |      |                            | 1 pcs.         |  |  |
| Electrical connection         |      |                            |                |  |  |
| Cable: 0.1 m, PVC             |      |                            |                |  |  |
| Connector: 1 x M12; coding: A |      |                            |                |  |  |
| 3 4                           |      |                            |                |  |  |