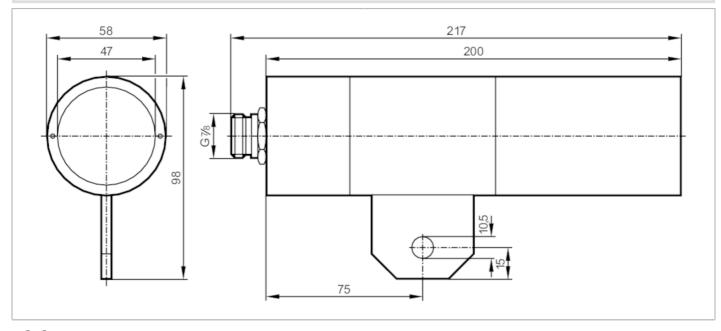

## Infrared temperature sensor

| Monitoring range              |      |                                    |                                                             |  |  |  |
|-------------------------------|------|------------------------------------|-------------------------------------------------------------|--|--|--|
| Detection range hysteresis    | [%]  | 115                                |                                                             |  |  |  |
| Operating conditions          |      |                                    |                                                             |  |  |  |
| Ambient temperature           | [°C] | -2060                              |                                                             |  |  |  |
| Protection                    |      | IP 65                              |                                                             |  |  |  |
| Tests / approvals             |      |                                    |                                                             |  |  |  |
| EMC                           |      | EN 60947-5-2                       |                                                             |  |  |  |
|                               |      | EN 55011                           | class B                                                     |  |  |  |
| Mechanical data               |      |                                    |                                                             |  |  |  |
| Housing                       |      |                                    | tubular                                                     |  |  |  |
| Dimensions                    | [mm] | Ø 58 / L = 200                     |                                                             |  |  |  |
| Material                      |      | housing: brass white bronze coated |                                                             |  |  |  |
| Lens material                 |      | glass                              |                                                             |  |  |  |
| Displays / operating elements |      |                                    |                                                             |  |  |  |
| Display                       |      | Switching status                   | 1 x LED, yellow                                             |  |  |  |
| Remarks                       |      |                                    |                                                             |  |  |  |
| Remarks                       |      | Recommendation:                    | check the unit for reliable function after a short circuit. |  |  |  |
| Notes                         |      | Article to be discontinued         |                                                             |  |  |  |
| Pack quantity                 |      | 1 pcs.                             |                                                             |  |  |  |

## **Electrical connection**

Connector: 1 x 7/8"