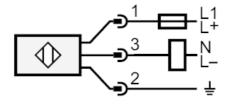

## **Electrical connection**

Connector: 1 x 7/8"

### Connection

Note : miniature fuse to IEC60127-2 sheet  $1 \le 2$  A fast acting