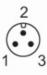

|
| Display                       |      | Switching status                   | 1 x LED, yellow                                             |  |  |  |
| Remarks                       |      |                                    |                                                             |  |  |  |
| Remarks                       |      | Recommendation:                    | check the unit for reliable function after a short circuit. |  |  |  |
| Notes                         |      | Article to be discontinued         |                                                             |  |  |  |
| Pack quantity                 |      | 1 pcs.                             |                                                             |  |  |  |

## **Electrical connection**

Connector: 1 x 7/8"



### Connection



Note : miniature fuse to IEC60127-2 sheet  $1 \le 2$  A fast acting