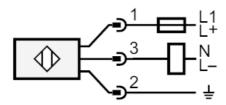

## Electrical connection

Connector: 1 x 7/8"

### Connection

Note : miniature fuse to IEC60127-2 sheet  $1 \le 2$  A fast acting