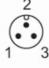

|                 |  |  |
| Displays / operating elements |      |                                                                             |                 |  |  |
| Display                       |      | Switching status                                                            | 1 x LED, yellow |  |  |
| Remarks                       |      |                                                                             |                 |  |  |
| Remarks                       |      | Recommendation: check the unit for reliable function after a short circuit. |                 |  |  |
| Pack quantity                 |      | 1 pcs.                                                                      |                 |  |  |

## Electrical connection

Connector: 1 x 7/8"



### Connection



Note : miniature fuse to IEC60127-2 sheet  $1 \le 2$  A fast acting