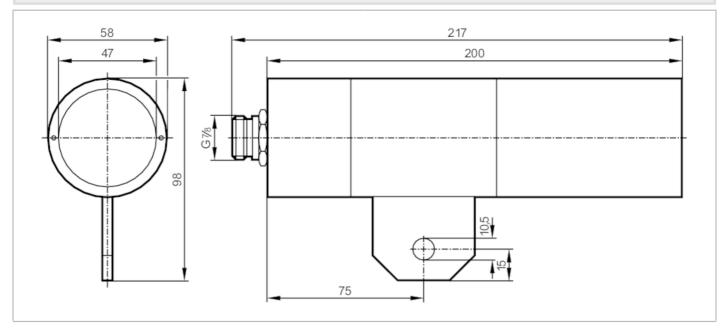

## Infrared temperature sensor

| Operating conditions          |      |                                                                             |                 |  |  |
|-------------------------------|------|-----------------------------------------------------------------------------|-----------------|--|--|
| Ambient temperature           | [°C] | -2060                                                                       |                 |  |  |
| Protection                    |      | IP 65                                                                       |                 |  |  |
| Tests / approvals             |      |                                                                             |                 |  |  |
| EMC                           |      | EN 60947-5-2                                                                |                 |  |  |
|                               |      | EN 55011                                                                    | class B         |  |  |
| Mechanical data               |      |                                                                             |                 |  |  |
| Housing                       |      | tubular                                                                     |                 |  |  |
| Dimensions                    | [mm] | Ø 58 / L = 200                                                              |                 |  |  |
| Material                      |      | housing: brass white bronze coated                                          |                 |  |  |
| Lens material                 |      | glass                                                                       |                 |  |  |
| Displays / operating elements |      |                                                                             |                 |  |  |
| Display                       |      | Switching status                                                            | 1 x LED, yellow |  |  |
| Remarks                       |      |                                                                             |                 |  |  |
| Remarks                       |      | Recommendation: check the unit for reliable function after a short circuit. |                 |  |  |
| Pack quantity                 |      | 1 pcs.                                                                      |                 |  |  |