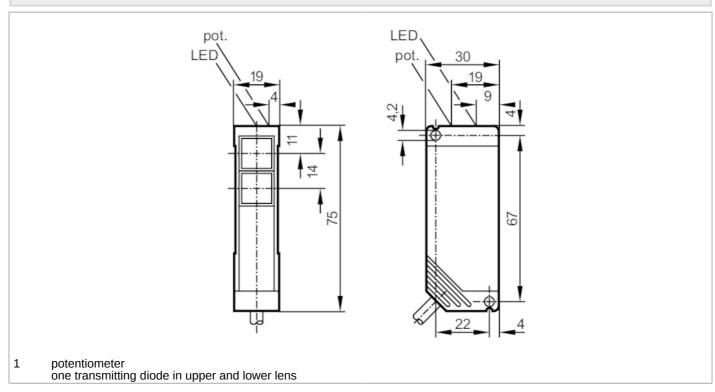

# Through-beam sensor transmitter

OTS-OOKG

BU =

blue

| Max. light spot diar                      | meter [mm]          | 524                      |  |  |
|-------------------------------------------|---------------------|--------------------------|--|--|
| Light spot dimensions refer to            |                     | at maximum range         |  |  |
| Operating condition                       | ons                 |                          |  |  |
| Ambient temperatu                         | re [°C]             | -2560                    |  |  |
| Protection                                |                     | IP 67                    |  |  |
| Tests / approvals                         |                     |                          |  |  |
| EMC                                       |                     | EN 60947-5-2             |  |  |
| Mechanical data                           |                     |                          |  |  |
| Weight                                    | [g]                 | 0.188                    |  |  |
| Housing                                   |                     | rectangular              |  |  |
| Dimensions                                | [mm]                | 75 x 19 x 30             |  |  |
| Material                                  |                     | PBT                      |  |  |
| Lens material                             |                     | РММА                     |  |  |
| Displays / operati                        | ng elements         |                          |  |  |
| Display                                   |                     | Power 1 x LED, green     |  |  |
| Accessories                               |                     |                          |  |  |
| Items supplied                            |                     | Angle bracket: 1, E20441 |  |  |
|                                           |                     | screwdrivers             |  |  |
| Remarks                                   |                     |                          |  |  |
| Pack quantity                             |                     | 1 pcs.                   |  |  |
| Electrical connect                        |                     |                          |  |  |
| Cable: 2 m, PVC; 2 x 0.34 mm <sup>2</sup> |                     |                          |  |  |
| Connection                                |                     |                          |  |  |
|                                           |                     |                          |  |  |
|                                           |                     |                          |  |  |
|                                           |                     |                          |  |  |
|                                           |                     | BN                       |  |  |
|                                           |                     |                          |  |  |
|                                           |                     | I 🏠 P                    |  |  |
|                                           |                     | BU                       |  |  |
|                                           |                     | L-                       |  |  |
|                                           |                     |                          |  |  |
|                                           |                     |                          |  |  |
|                                           |                     |                          |  |  |
|                                           | Core colors : brown |                          |  |  |