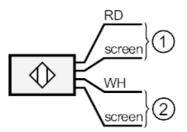

Connection

| 1 =<br>2 = | transmitter<br>receiver<br>Core colors : |  |
|------------|------------------------------------------|--|
| RD =       | red                                      |  |
| WH =       | white                                    |  |
| screen =   | screen                                   |  |