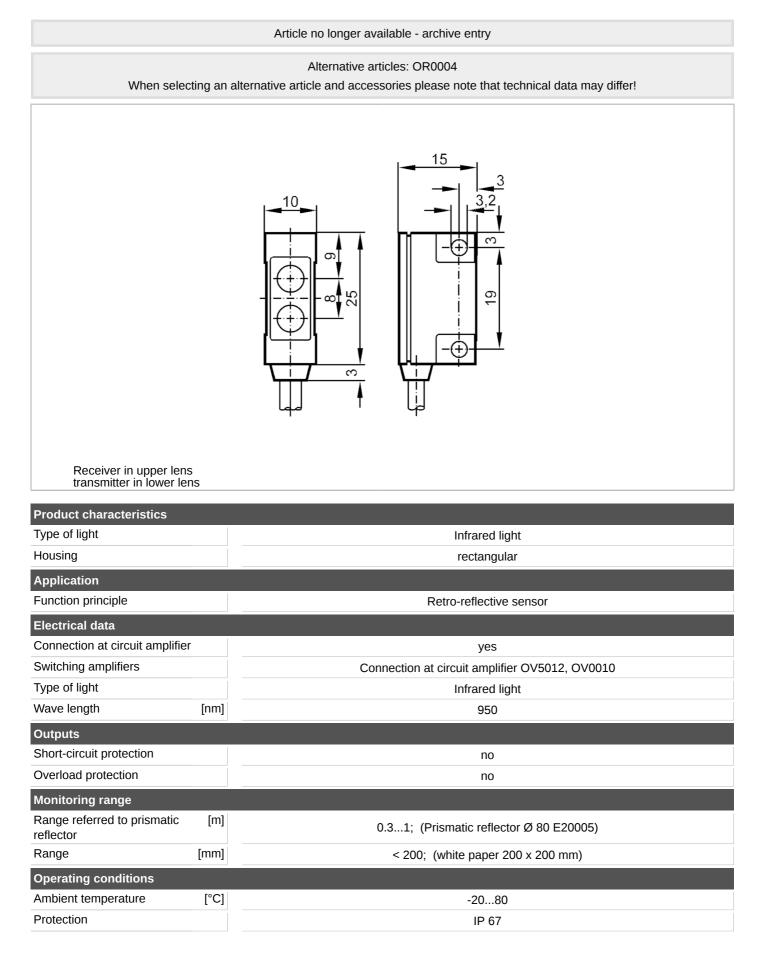

## OR0009

## **Retro-reflective sensor**

ORR/ORT-V/10m

## **Retro-reflective sensor**

ORR/ORT-V/10m

| Tests / approvals                     |                          |  |
|---------------------------------------|--------------------------|--|
| EMC                                   | EN 60947-5-2             |  |
| Mechanical data                       |                          |  |
| Housing                               | rectangular              |  |
| Material                              | PPO modified             |  |
| Lens alignment                        | Side sensing             |  |
| Accessories                           |                          |  |
| Items supplied                        | Angle bracket: 1, E20212 |  |
| Remarks                               |                          |  |
| Pack quantity                         | 1 pcs.                   |  |
| Electrical connection                 |                          |  |
| Cable: 10 m; 2 x 0.14 mm <sup>2</sup> |                          |  |
|                                       |                          |  |