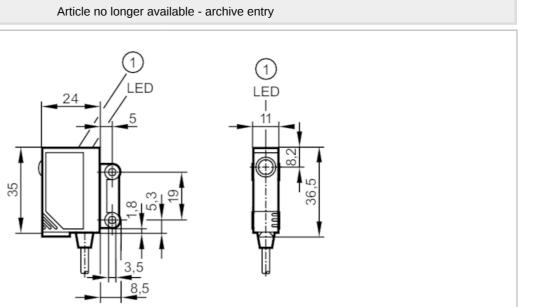

## Through-beam sensor transmitter

OJS-OOKG/SO

| Range                | [m]                      | < 10                                             |
|----------------------|--------------------------|--------------------------------------------------|
| Max. light spot dia  | meter [mm]               | 1000                                             |
| Light spot dimension | ons refer to             | at maximum range                                 |
| Operating conditi    | ions                     |                                                  |
| Ambient temperatu    | ure [°C]                 | -2560                                            |
| Protection           |                          | IP 67                                            |
| Tests / approvals    |                          |                                                  |
| EMC                  |                          | EN 60947-5-2                                     |
| Mechanical data      |                          |                                                  |
| Housing              |                          | rectangular                                      |
| Dimensions           | [mm]                     | 35 x 11 x 24                                     |
| Material             |                          | housing: ABS; LED window: SEPS; pushbutton: SEPS |
| Lens material        |                          | glass                                            |
| Lens alignment       |                          | Side sensing                                     |
| Displays / operati   | ing elements             |                                                  |
| Display              |                          | Power 1 x LED, green                             |
| Accessories          |                          |                                                  |
| Items supplied       |                          | screws: 2                                        |
|                      |                          | spring washers: 2                                |
|                      |                          | Nuts: 2                                          |
| Remarks              |                          |                                                  |
| Remarks              |                          | cULus - Class 2 source required                  |
| Pack quantity        | -                        | 1 pcs.                                           |
| Electrical connec    |                          |                                                  |
| Cable: 2 m, PVC; 4   | 1 x 0.14 mm <sup>2</sup> |                                                  |
| Connection           |                          |                                                  |
|                      |                          |                                                  |
|                      |                          |                                                  |
|                      |                          |                                                  |
|                      |                          | BN                                               |
|                      |                          | L+                                               |
|                      |                          |                                                  |
|                      |                          |                                                  |
|                      |                          | BU                                               |
|                      |                          | -                                                |
|                      |                          |                                                  |
|                      |                          |                                                  |
|                      |                          |                                                  |
|                      | Coro coloro              |                                                  |
| BN =                 | Core colors : brown      |                                                  |