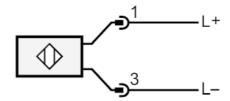

|         | 1 pcs.                                                                  |  |  |
| Electrical connection          |         |                                                                         |  |  |
| Connector: 1 x M8; coding: A   |         |                                                                         |  |  |
|                                |         |                                                                         |  |  |
|                                |         |                                                                         |  |  |
| 2 _ 4                          |         |                                                                         |  |  |

# **OJ5108**

# Through-beam sensor transmitter





## Connection