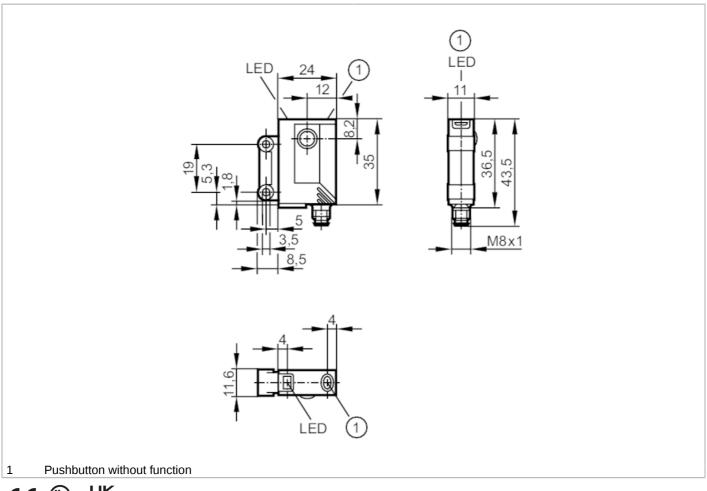

# Through-beam sensor transmitter

OJS-OOKG/FO/AS

| Light spot dimensions refer to |         | at maximum range                                                        |  |  |
|--------------------------------|---------|-------------------------------------------------------------------------|--|--|
| Operating conditions           |         |                                                                         |  |  |
| Ambient temperature            | [°C]    | -2560                                                                   |  |  |
| Protection                     |         | IP 67                                                                   |  |  |
| Tests / approvals              |         |                                                                         |  |  |
| EMC                            |         | EN 60947-5-2                                                            |  |  |
| MTTF                           | [years] | 1773                                                                    |  |  |
| Mechanical data                |         |                                                                         |  |  |
| Weight                         | [g]     | 26.95                                                                   |  |  |
| Housing                        |         | rectangular                                                             |  |  |
| Dimensions                     | [mm]    | 35 x 24 x 11                                                            |  |  |
| Material                       |         | housing: ABS; fixture: diecast zinc; LED window: SEPS; pushbutton: SEPS |  |  |
| Lens material                  |         | glass                                                                   |  |  |
| Lens alignment                 |         | Front sensing                                                           |  |  |
| Displays / operating eler      | ments   |                                                                         |  |  |
| Display                        |         | Power 1 x LED, green                                                    |  |  |
| Accessories                    |         |                                                                         |  |  |
| Items supplied                 |         | Basic clip: 1, E20964                                                   |  |  |
|                                |         | screws: 2 x M3 x 16                                                     |  |  |
|                                |         | spring washers: 2                                                       |  |  |
|                                |         | Nuts: 2                                                                 |  |  |
| Remarks                        |         |                                                                         |  |  |
| Remarks                        |         | cULus - Class 2 source required                                         |  |  |
| Pack quantity                  |         | 1 pcs.                                                                  |  |  |
| Electrical connection          |         |                                                                         |  |  |
| Connector: 1 x M8; coding: A   |         |                                                                         |  |  |
|                                |         |                                                                         |  |  |
|                                |         |                                                                         |  |  |
| 2 _ 4                          |         |                                                                         |  |  |