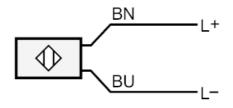

Connection

|      | Core colors : |
|------|---------------|
| BN = | brown         |
| BU = | blue          |
|      |               |