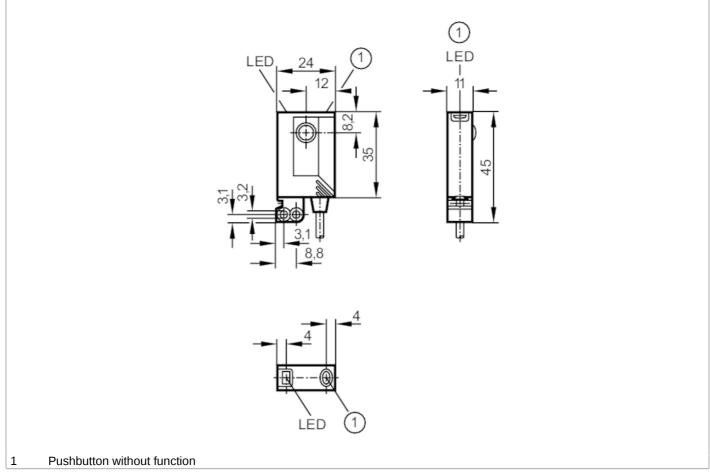

#### Through-beam sensor transmitter

OJS-OOKG/FO

| Light spot dimensions refer to            |         | at maximum range                                                        |    |                |  |
|-------------------------------------------|---------|-------------------------------------------------------------------------|----|----------------|--|
| Operating conditions                      |         |                                                                         |    |                |  |
| Ambient temperature                       | [°C]    | -2560                                                                   |    |                |  |
| Protection                                |         | IP 67                                                                   |    |                |  |
| Tests / approvals                         |         |                                                                         |    |                |  |
| EMC                                       |         | EN 60947-5-2                                                            |    |                |  |
| MTTF                                      | [years] |                                                                         | 17 | 773            |  |
| Mechanical data                           |         |                                                                         |    |                |  |
| Weight                                    | [g]     | 71.5                                                                    |    |                |  |
| Housing                                   |         | rectangular                                                             |    |                |  |
| Dimensions                                | [mm]    | 35 x 24 x 11                                                            |    |                |  |
| Material                                  |         | housing: ABS; fixture: diecast zinc; LED window: SEPS; pushbutton: SEPS |    |                |  |
| Lens material                             |         |                                                                         | gl | ass            |  |
| Lens alignment                            |         | Front sensing                                                           |    |                |  |
| Displays / operating eler                 | ments   |                                                                         |    |                |  |
| Display                                   |         | Power                                                                   |    | 1 x LED, green |  |
| Accessories                               |         |                                                                         |    |                |  |
| Items supplied                            |         | Basic clip: 1, E20964                                                   |    |                |  |
|                                           |         |                                                                         |    | 2 x M3 x 16    |  |
|                                           |         | spring washers: 2<br>Nuts: 2                                            |    |                |  |
|                                           |         |                                                                         | NU | ts: z          |  |
| Remarks                                   |         |                                                                         |    |                |  |
| Remarks                                   |         | cULus - Class 2 source required                                         |    |                |  |
| Pack quantity                             |         | 1 pcs.                                                                  |    |                |  |
| Electrical connection                     |         |                                                                         |    |                |  |
| Cable: 2 m, PVC; 2 x 0.14 mm <sup>2</sup> |         |                                                                         |    |                |  |